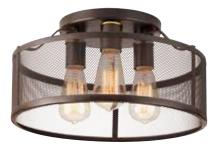

## Swing

Vintage electric undertones abound from a metal mesh shade encasing antiquestyle fittings.

#### THREE-LIGHT FLUSH MOUNT

**P3452-20** Antique Bronze 15" dia., 8-1/2" ht. Three medium base lamps, each 60w max.

All fixtures shown with P7825-01 vintage lamps, not included.

P3452-20