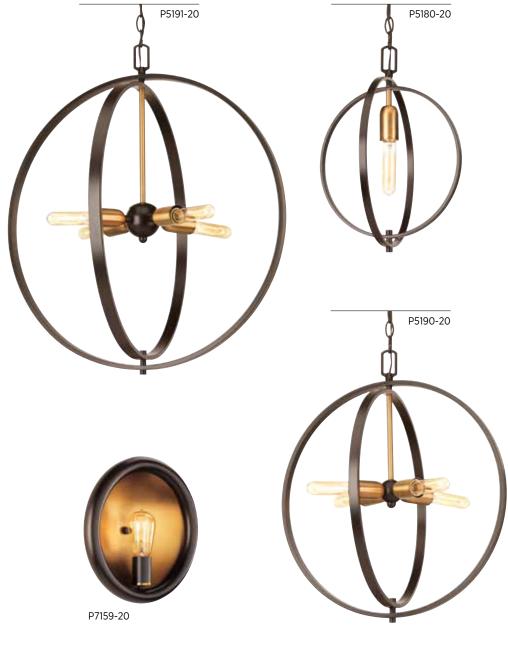

# Swing

**FINISH**■ Antique Bronze - 20

**ALSO IN**Close-to-Ceiling

Sconces

PAIR WITH

ling Archives Hansford

P5190-20 A fixture with mechanical nature and unique authenticity is what is pleasing about Swing. Four-light hoop fixture with natural brass accents lends itself to a crafted, warehouse form. The six-light linear frame can revive the look over kitchen islands and bar areas, while adding to a vintage electric feel. Antique Bronze Brass Accents Vintage Electric Feel

#### Swing

SIX-LIGHT LINEAR CHANDELIER

**P4742-20** Antique Bronze 34-1/2" W., 10-1/2" D., 4-1/2" ht., Overall ht. w/stem 70-1/2"; wire 15'. Six medium base lamps, each 60w max.

ONE-LIGHT PENDANT

P5180-20 Antique Bronze 14" dia., 17-1/4" ht., Overall ht. w/chain 92-1/2"; wire 12'. One medium base lamp, 60w max.

FOUR-LIGHT PENDANT

P5190-20 Antique Bronze 20" dia., 23-1/4" ht., Overall ht. w/chain 98-1/2"; wire 15'. Four medium base lamps, each 60w max.

FOUR-LIGHT PENDANT

P5191-20 Antique Bronze 25" dia., 28-1/4" ht., Overall ht. w/chain 102"; wire 15'. Four medium base lamps, each 60w max.

WALL SCONCE

**P7159-20** Antique Bronze Natural brass backplate. 11-3/4" W., 11-3/4" ht., Extends 4". H/CTR 5-7/8". One medium base lamp, 60w max.

All fixtures shown with vintage lamps, not included.