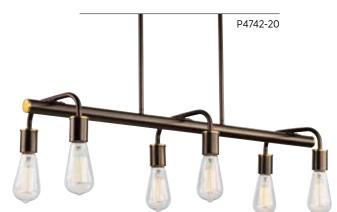

# Swing

**FINISH**■ Antique Bronze - 20

**ALSO IN**Close-to-Ceiling

Sconces

PAIR WITH

ling Archives Hansford

P5190-20 A fixture with mechanical nature and unique authenticity is what is pleasing about Swing. Four-light hoop fixture with natural brass accents lends itself to a crafted, warehouse form. The six-light linear frame can revive the look over kitchen islands and bar areas, while adding to a vintage electric feel. Antique Bronze Brass Accents Vintage Electric Feel

#### Swing

SIX-LIGHT LINEAR CHANDELIER

**P4742-20** Antique Bronze 34-1/2" W., 10-1/2" D., 4-1/2" ht., Overall ht. w/stem 70-1/2"; wire 15'. Six medium base lamps, each 60w max.

ONE-LIGHT PENDANT

P5180-20 Antique Bronze 14" dia., 17-1/4" ht., Overall ht. w/chain 92-1/2"; wire 12'. One medium base lamp, 60w max.