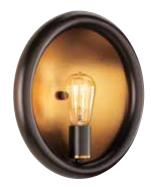

WALL SCONCE

**P7159-20** Antique Bronze Natural brass backplate. 11-3/4" W., 11-3/4" ht., Extends 4". H/CTR 5-7/8". One medium base lamp, 60w max.

All fixtures shown with vintage lamps, not included.

## Swing

A natural brass reflector with bronze accents are a uniquely authentic fit for the vintage electric trend.

**P7159-20** Antique Bronze Natural Brass backplate. 11-3/4" W., 11-3/4" ht. Extends 4". H/CTR 5-7/8". One medium base lamp, 60w max.

Fixture shown with P7825-01 vintage lamp.

P7159-20