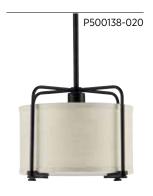

P500138-020 Antique Bronze

Overall ht. w/stem 76"; wire 10'.

Overall ht. w/stem 87-1/2"; wire 10'. Three medium base lamps,

each 60w max.

ONE-LIGHT PENDANT

One medium base lamp,

THREE-LIGHT PENDANT
P500139-020 Antique Bronze

17-3/4" dia., 21-3/8" ht.,

each 60w max.

11-3/4" dia., 9" ht.,

75w max.

WALL BRACKET
P710045-020 Antique Bronze
12" dia., 19-3/4" ht.,
Extends 23-5/8".
One medium base lamp,
75w max.
On/off rotary switch on backplate.