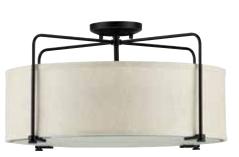

## ONE-LIGHT ADJUSTABLE

Kempsey

**SEMI-FLUSH CONVERTIBLE** 

**P350110-020** Antique Bronze Hanging and ceiling mount hardware included 21-3/4" dia., 11" ht.,

Overall ht. w/stem 76"; wire 10'. Three medium base lamps,

P710045-020

PROGRESSLIGHTING.COM

Wann and Inviting

P350110-009 shown as ceiling mount