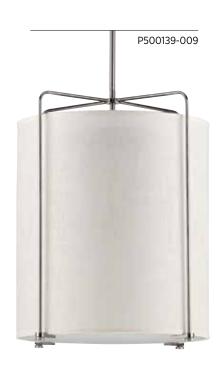

P500138-020 Antique Bronze

Overall ht. w/stem 76"; wire 10'.

Overall ht. w/stem 87-1/2"; wire 10'. Three medium base lamps,

each 60w max.

ONE-LIGHT PENDANT

One medium base lamp,

THREE-LIGHT PENDANT
P500139-020 Antique Bronze

## ONE-LIGHT ADJUSTABLE WALL BRACKET

THREE-LIGHT PENDANT
P500139-009 Brushed Nickel

17-3/4" dia., 21-3/8" ht.,

each 60w max.

Kempsey

SEMI-FLUSH CONVERTIBLE

**P350110-009** Brushed Nickel Hanging and ceiling mount hardware included 21-3/4" dia., 11" ht.,