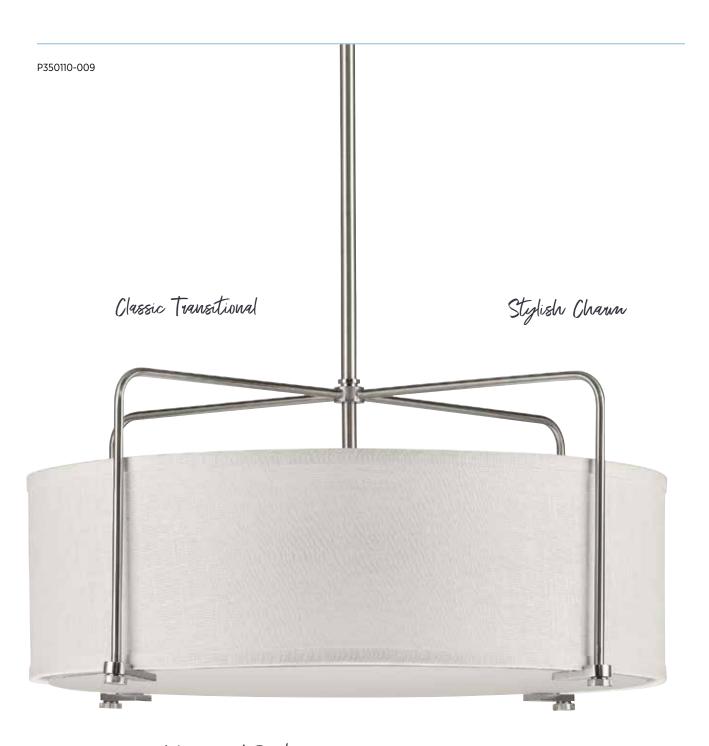

Kempsey

P350110-020

FINISHES

Brushed Nickel - 009Antique Bronze - 020

Tally Archie Alexa

**PAIR WITH** 

For Farmhouse styling with a twist, look no further than Kempsey, whose inside-out design showcases stylish charm. A structural metal frame on the outside captures the textured linen shade within its arms, so that the structure becomes part of the design. The shade has an inner transparent backing, so its texture is visible from inside out. A wall bracket featuring a multi-directional arm holding the shade completes the collection.

Modern Farmhouse

Structural Metal Frame

Visible Shade Texture

P350110-020 shown as ceiling mount

## ONE-LIGHT ADJUSTABLE

Kempsey

**SEMI-FLUSH CONVERTIBLE** 

**P350110-020** Antique Bronze Hanging and ceiling mount hardware included 21-3/4" dia., 11" ht.,

Overall ht. w/stem 76"; wire 10'. Three medium base lamps,