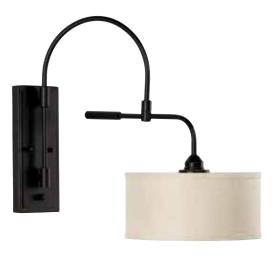

## Kempsey

A smooth, arced arm holds the small, curved bar that supports an elegant fabric shade.

P710045-009 Brushed Nickel P710045-020 Antique Bronze Adjustable arm. On/off rotary switch on backplate. 12" dia., 19-3/4" ht., Extends 23-5/8". One medium base lamp, 75w max.