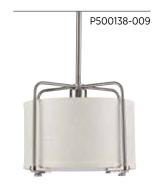

P500138-020 Antique Bronze

Overall ht. w/stem 76"; wire 10'.

Overall ht. w/stem 87-1/2"; wire 10'. Three medium base lamps,

each 60w max.

ONE-LIGHT PENDANT

One medium base lamp,

THREE-LIGHT PENDANT
P500139-020 Antique Bronze

Overall ht. w/stem 76"; wire 10'. Three medium base lamps,

Overall ht. w/stem 76"; wire 10'. One medium base lamp,

Overall ht. w/stem 87-1/2"; wire 10'. Three medium base lamps,

each 60w max.

ONE-LIGHT PENDANT
P500138-009 Brushed Nickel