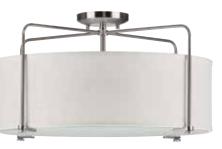

## ONE-LIGHT ADJUSTABLE

Kempsey

**SEMI-FLUSH CONVERTIBLE** 

**P350110-020** Antique Bronze Hanging and ceiling mount hardware included 21-3/4" dia., 11" ht.,

Overall ht. w/stem 76"; wire 10'. Three medium base lamps,

## ONE-LIGHT ADJUSTABLE WALL BRACKET

THREE-LIGHT PENDANT
P500139-009 Brushed Nickel

17-3/4" dia., 21-3/8" ht.,

each 60w max.

Kempsey

SEMI-FLUSH CONVERTIBLE

**P350110-009** Brushed Nickel Hanging and ceiling mount hardware included 21-3/4" dia., 11" ht.,