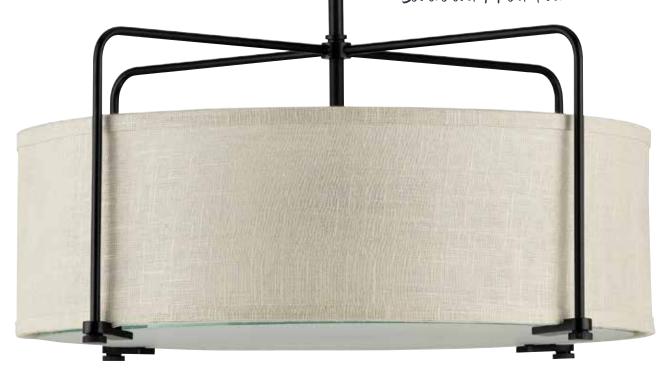

Kempsey

P350110-020

FINISHES

Brushed Nickel - 009Antique Bronze - 020

Tally Archie Alexa

**PAIR WITH** 

For Farmhouse styling with a twist, look no further than Kempsey, whose inside-out design showcases stylish charm. A structural metal frame on the outside captures the textured linen shade within its arms, so that the structure becomes part of the design. The shade has an inner transparent backing, so its texture is visible from inside out. A wall bracket featuring a multi-directional arm holding the shade completes the collection.

Modern Farmhouse

Structural Metal Frame

Visible Shade Texture

P350110-020 shown as ceiling mount