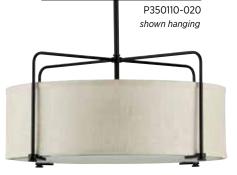

Modern Farmhouse

Structural Metal Frame

Visible Shade Texture

P350110-020 shown as ceiling mount

## ONE-LIGHT ADJUSTABLE

Kempsey

**SEMI-FLUSH CONVERTIBLE** 

**P350110-020** Antique Bronze Hanging and ceiling mount hardware included 21-3/4" dia., 11" ht.,

Overall ht. w/stem 76"; wire 10'. Three medium base lamps,