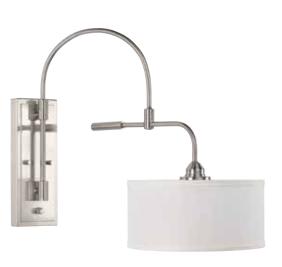

11-3/4" dia., 9" ht.,

75w max.

P710045-009 Brushed Nickel 12" dia., 19-3/4" ht., Extends 23-5/8". One medium base lamp, 75w max. On/off rotary switch on backplate.

P710045-009

## Kempsey

A smooth, arced arm holds the small, curved bar that supports an elegant fabric shade.

P710045-009 Brushed Nickel P710045-020 Antique Bronze Adjustable arm. On/off rotary switch on backplate. 12" dia., 19-3/4" ht., Extends 23-5/8". One medium base lamp, 75w max.