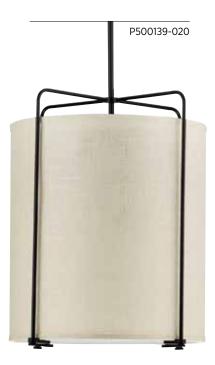

P500138-020 Antique Bronze

Overall ht. w/stem 76"; wire 10'.

Overall ht. w/stem 87-1/2"; wire 10'. Three medium base lamps,

each 60w max.

ONE-LIGHT PENDANT

One medium base lamp,

THREE-LIGHT PENDANT
P500139-020 Antique Bronze

17-3/4" dia., 21-3/8" ht.,

each 60w max.

11-3/4" dia., 9" ht.,

75w max.

WALL BRACKET
P710045-020 Antique Bronze
12" dia., 19-3/4" ht.,
Extends 23-5/8".
One medium base lamp,
75w max.
On/off rotary switch on backplate.