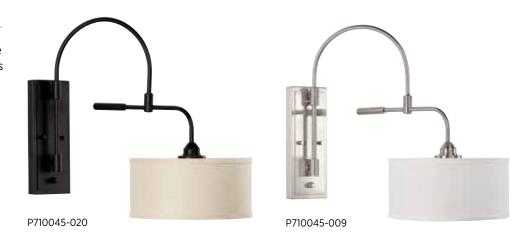

17-3/4" dia., 21-3/8" ht.,

each 60w max.

11-3/4" dia., 9" ht.,

75w max.

WALL BRACKET
P710045-020 Antique Bronze
12" dia., 19-3/4" ht.,
Extends 23-5/8".
One medium base lamp,
75w max.
On/off rotary switch on backplate.

11-3/4" dia., 9" ht.,

75w max.

P710045-009 Brushed Nickel 12" dia., 19-3/4" ht., Extends 23-5/8". One medium base lamp, 75w max. On/off rotary switch on backplate.

P710045-009

## Kempsey

A smooth, arced arm holds the small, curved bar that supports an elegant fabric shade.

P710045-009 Brushed Nickel P710045-020 Antique Bronze Adjustable arm. On/off rotary switch on backplate. 12" dia., 19-3/4" ht., Extends 23-5/8". One medium base lamp, 75w max.