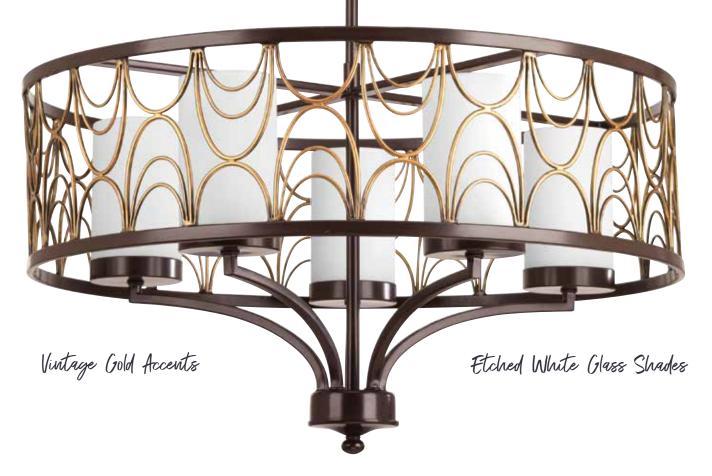

# Cirrine

FINISH

Antique Bronze - 20

ALSO IN Sconces **PAIR WITH** 

Marque Swing

P4700-20

Cirrine appeals to the creative spirit within all of us. Hand formed arching elements are highlighted by a painted finish that feathers from a rich bronze tone to a vintage gold accent. Etched white glass complements the artistic frame.

#### **FIVE-LIGHT CHANDELIER**

**P4700-20** Antique Bronze 24" dia., 14-1/4" ht., Overall ht. w/stem 80-1/2"; wire 15'. Five medium base lamps, each 100w max.