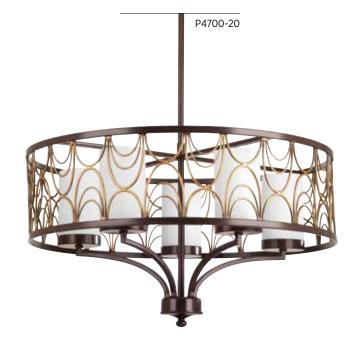

#### **FIVE-LIGHT CHANDELIER**

**P4700-20** Antique Bronze 24" dia., 14-1/4" ht., Overall ht. w/stem 80-1/2"; wire 15'. Five medium base lamps, each 100w max.