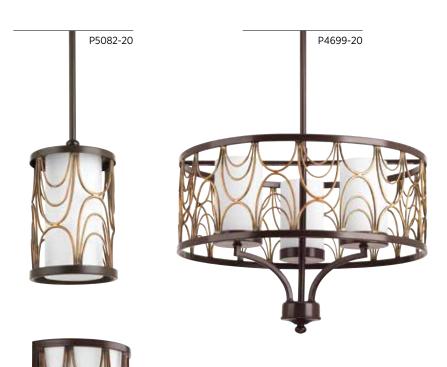

### THREE-LIGHT CHANDELIER

P4699-20 Antique Bronze 18" dia., 13-1/2" ht., Overall ht. w/stem 79-1/2"; wire 15'. Three medium base lamps, each 100w max.

#### MINI-PENDANT

**P5082-20** Antique Bronze 6" dia., 9-3/4" ht., Overall ht. w/stem 76"; wire 10'. One medium base lamp, 100w max.