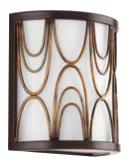

#### WALL SCONCE

**P7149-20** Antique Bronze 8" W., 8" ht., Extends 4". H/CTR 4". One medium base lamp, 75w max.

## Cirrine

Hand-formed, artistically painted arches and etched glass shade offer an elegant lighting solution.frame.

**P7149-20** Antique Bronze 8" W., 8" ht. Extends 4". H/CTR 4". One medium base lamp, 75w max.