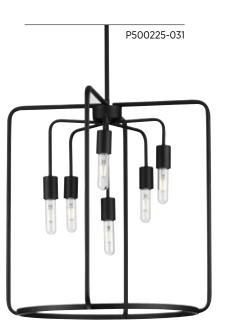

## Bonn

P500225-031

FINISHES

Matte Black - 031Galvanized - 141

PAIR WITH

Latrobe Hemsworth Austelle

The Bonn Collection personifies a stylishly simplistic industrial vibe sure to create an unforgettable lighting experience. Smooth, thin bars curve and cross to form simple, open-caged structures that harbor light bases within appearing to daintily drip from the top of the light fixtures. Industrial Style

SIX-LIGHT PENDANT P500225-031 Matte Black P500225-141 Galvanized 22" dia., 23-1/8" ht., Overall ht. w/stem 90", wire 15'. Six medium base lamps, each 60w max.

All fixtures shown with F4TIODLED927/JA8 LED lamps, not included.