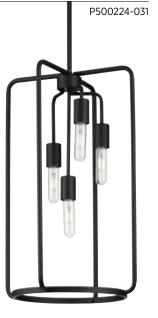

## Bonn

ONE-LIGHT PENDANT
P500223-031 Matte Black
P500223-141 Galvanized
7" dia., 15-1/8" ht.,
Overall ht. w/ stem 81", wire 10'.
One medium base lamp,
60w max.

FOUR-LIGHT PENDANT P500224-031 Matte Black P500224-141 Galvanized 14-1/2" dia., 23" ht., Overall ht. w/ stem 89", wire 15'. Four medium base lamps, each 60w max.