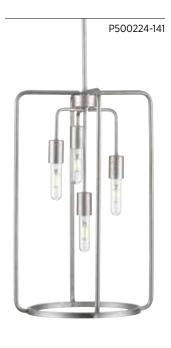

## Bonn

ONE-LIGHT PENDANT
P500223-031 Matte Black
P500223-141 Galvanized
7" dia., 15-1/8" ht.,
Overall ht. w/ stem 81", wire 10'.
One medium base lamp,
60w max.

FOUR-LIGHT PENDANT P500224-031 Matte Black P500224-141 Galvanized 14-1/2" dia., 23" ht., Overall ht. w/ stem 89", wire 15'. Four medium base lamps, each 60w max.