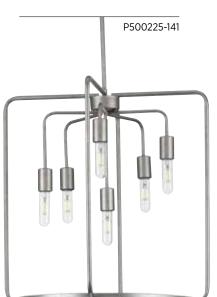

SIX-LIGHT PENDANT P500225-031 Matte Black P500225-141 Galvanized 22" dia., 23-1/8" ht., Overall ht. w/stem 90", wire 15'. Six medium base lamps, each 60w max.

All fixtures shown with F4TIODLED927/JA8 LED lamps, not included.