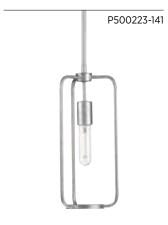

## Bonn

ONE-LIGHT PENDANT
P500223-031 Matte Black
P500223-141 Galvanized
7" dia., 15-1/8" ht.,
Overall ht. w/ stem 81", wire 10'.
One medium base lamp,
60w max.

FOUR-LIGHT PENDANT P500224-031 Matte Black P500224-141 Galvanized 14-1/2" dia., 23" ht., Overall ht. w/ stem 89", wire 15'. Four medium base lamps, each 60w max.