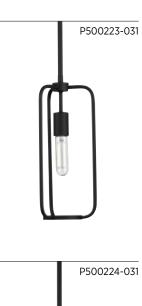

## Bonn

ONE-LIGHT PENDANT
P500223-031 Matte Black
P500223-141 Galvanized
7" dia., 15-1/8" ht.,
Overall ht. w/ stem 81", wire 10'.
One medium base lamp,
60w max.

FOUR-LIGHT PENDANT P500224-031 Matte Black P500224-141 Galvanized 14-1/2" dia., 23" ht., Overall ht. w/ stem 89", wire 15'. Four medium base lamps, each 60w max.