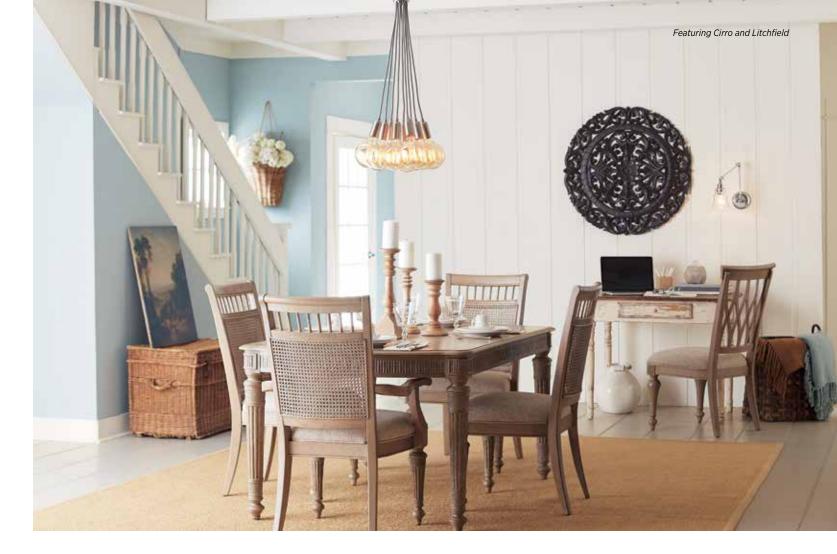

## Cirro

P500140-009

FINISHES

Brushed Nickel - 009
Graphite - 143

PAIR WITH 009 Glayse Carbon

Cirro displays casual elegance that is found

in simplicity of form. Nine individual lights

suspended from a single point provide the perfect platform for nostalgic oversize globe or vintage light bulbs. The design is a versatile option to provide a dramatic statement to a variety of interior styles ranging from Modern to Casual. Dramatic and Versatile Nine Lights

Casual Elegance

## Cirro

## NINE-LIGHT PENDANT P500140-009 Brushed Nickel P500140-143 Graphite 6-1/4" dia., 30-1/4" ht., Overall ht. w/stem 91-1/2", wire 10'. Nine medium base lamps, each 60w max.

All fixtures shown with G30 Globe lamps, not included.

Diameter/height dimensions without lamps.