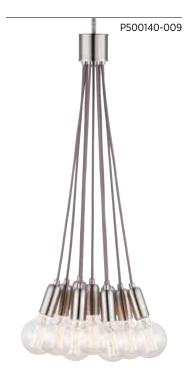

## Cirro

P500140-009

FINISHES

Brushed Nickel - 009
Graphite - 143

PAIR WITH 009 Glayse Carbon

Cirro displays casual elegance that is found

in simplicity of form. Nine individual lights

suspended from a single point provide the perfect platform for nostalgic oversize globe or vintage light bulbs. The design is a versatile option to provide a dramatic statement to a variety of interior styles ranging from Modern to Casual. Dramatic and Versatile Nine Lights

## Cirro

## NINE-LIGHT PENDANT P500140-009 Brushed Nickel P500140-143 Graphite 6-1/4" dia., 30-1/4" ht., Overall ht. w/stem 91-1/2", wire 10'. Nine medium base lamps, each 60w max.

All fixtures shown with G30 Globe lamps, not included.

Diameter/height dimensions without lamps.