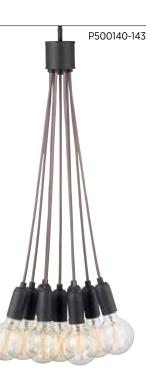

## Cirro

P500140-009

FINISHES

Brushed Nickel - 009
Graphite - 143

PAIR WITH 009 Glayse Carbon

Cirro displays casual elegance that is found

in simplicity of form. Nine individual lights

suspended from a single point provide the perfect platform for nostalgic oversize globe or vintage light bulbs. The design is a versatile option to provide a dramatic statement to a variety of interior styles ranging from Modern to Casual. Dramatic and Versatile Nine Lights

## Cirro

## NINE-LIGHT PENDANT P500140-009 Brushed Nickel P500140-143 Graphite 6-1/4" dia., 30-1/4" ht., Overall ht. w/stem 91-1/2", wire 10'. Nine medium base lamps, each 60w max.

All fixtures shown with G30 Globe lamps, not included.

Diameter/height dimensions without lamps.