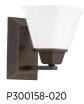

#### WALL BRACKET

**P300158-020** Antique Bronze 5-1/2" W., 8-3/8" ht., Extends 7-1/8". One medium base lamp, each 100w max.