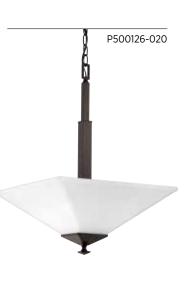

#### TWO-LIGHT PENDANT

**P500126-020** Antique Bronze 16" sq., 24-1/2" ht., Overall ht. w/chain 99-1/2", wire 15'. Two medium base lamps, each 100w max.