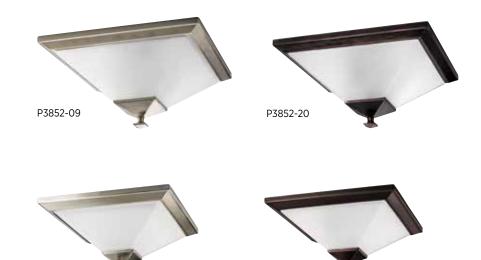

# **Clifton Heights**

Clean linear forms with square etched glass shades.

TWO-LIGHT FLUSH MOUNT P3852-09 Brushed Nickel P3852-20 Antique Bronze 15" sq., 7-1/8" ht. Two medium base lamps, each 100w max.

ONE-LIGHT FLUSH MOUNT P3854-09 Brushed Nickel P3854-20 Antique Bronze 12-1/2" sq., 6-1/8" ht. One medium base lamp, 100w max.