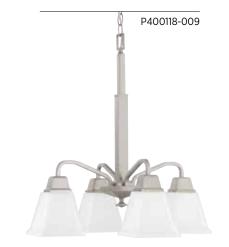

#### TWO-LIGHT SEMI-FLUSH

**P350107-009** Brushed Nickel 12-3/4" sq., 11" ht., Two medium base lamps, each 100w max.

FOUR-LIGHT CHANDELIER P400118-009 Brushed Nickel 21" dia., 23-1/2" ht., Overall ht. w/chain 97-1/2", wire 15' Four medium base lamps, each 100w max.