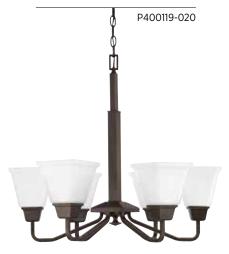

#### SIX-LIGHT CHANDELIER

P400119-020 Antique Bronze 26" dia., 23-1/2" ht., Overall ht. w/chain 99-1/2", wire 15' Six medium base lamps, each 100w max.