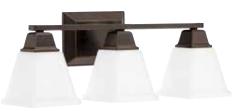

TWO-LIGHT BATH P300159-009 Brushed Nickel P300159-020 Antique Bronze 14-1/4" W., 8-3/8" ht. Extends 7-1/8". H/CTR 5-3/4". Two medium base lamps, each 100w max.

THREE-LIGHT BATH P300160-009 Brushed Nickel P300160-020 Antique Bronze 23" W., 8-3/8" ht. Extends 7-1/8". H/CTR 5-3/4". Three medium base lamps, each 100w max.