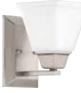

#### FINISHES

Brushed Nickel - 009Antique Bronze - 020

ALSO IN Collections Close-to-Ceiling Ceiling Fans

ONE-LIGHT BATH P300158-009 Brushed Nickel P300158-020 Antique Bronze 5-1/2" W., 8-3/8" ht. Extends 7-1/8". H/CTR 4-5/8". One medium base lamp, each 100w max.