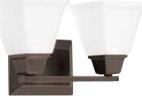

#### FINISHES

Brushed Nickel - 009Antique Bronze - 020

ALSO IN Collections Close-to-Ceiling Ceiling Fans

ONE-LIGHT BATH P300158-009 Brushed Nickel P300158-020 Antique Bronze 5-1/2" W., 8-3/8" ht. Extends 7-1/8". H/CTR 4-5/8". One medium base lamp, each 100w max.