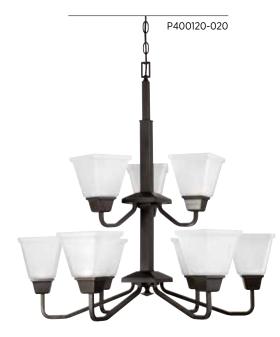

#### NINE-LIGHT CHANDELIER

P400120-020 Antique Bronze 30" dia., 30-5/8" ht., Overall ht. w/chain 153", wire 15'. Nine medium base lamps, each 75w max.