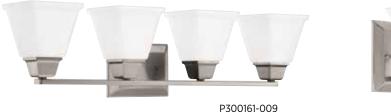

FOUR-LIGHT BATH P300161-009 Brushed Nickel P300161-020 Antique Bronze 31-7/8" W., 8-3/8" ht. Extends 7-1/8". H/CTR 5-3/4". Four medium base lamps, each 100w max.

All fixtures mount up or down.