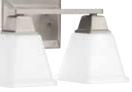

TWO-LIGHT BATH P300159-009 Brushed Nickel P300159-020 Antique Bronze 14-1/4" W., 8-3/8" ht. Extends 7-1/8". H/CTR 5-3/4". Two medium base lamps, each 100w max.

THREE-LIGHT BATH P300160-009 Brushed Nickel P300160-020 Antique Bronze 23" W., 8-3/8" ht. Extends 7-1/8". H/CTR 5-3/4". Three medium base lamps, each 100w max.