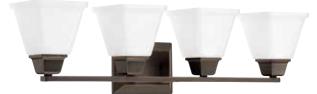

FOUR-LIGHT BATH P300161-009 Brushed Nickel P300161-020 Antique Bronze 31-7/8" W., 8-3/8" ht. Extends 7-1/8". H/CTR 5-3/4". Four medium base lamps, each 100w max.

All fixtures mount up or down.