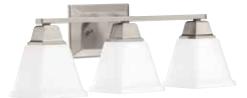

TWO-LIGHT BATH P300159-009 Brushed Nickel P300159-020 Antique Bronze 14-1/4" W., 8-3/8" ht. Extends 7-1/8". H/CTR 5-3/4". Two medium base lamps, each 100w max.

THREE-LIGHT BATH P300160-009 Brushed Nickel P300160-020 Antique Bronze 23" W., 8-3/8" ht. Extends 7-1/8". H/CTR 5-3/4". Three medium base lamps, each 100w max.