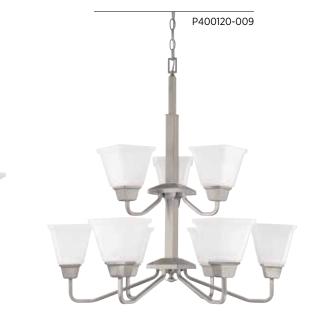

#### NINE-LIGHT CHANDELIER

P400120-009 Brushed Nickel 30" dia., 30-5/8" ht., Overall ht. w/chain 153", wire 15'. Nine medium base lamps, each 75w max.