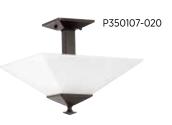

#### TWO-LIGHT SEMI-FLUSH

**P350107-020** Antique Bronze 12-3/4" sq., 11" ht., Two medium base lamps, each 100w max.