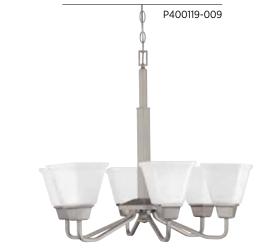

#### SIX-LIGHT CHANDELIER

P400119-009 Brushed Nickel 26" dia., 23-1/2" ht., Overall ht. w/chain 99-1/2", wire 15' Six medium base lamps, each 100w max.