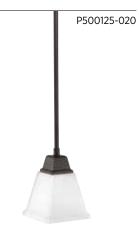

#### MINI-PENDANT

**P500125-020** Antique Bronze 5-1/2" dia., 7-1/4" ht., Overall ht. w/stem 73-1/2", wire 10'. One medium base lamp, each 100w max.