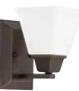

#### FINISHES

Brushed Nickel - 009Antique Bronze - 020

ALSO IN Collections Close-to-Ceiling Ceiling Fans

ONE-LIGHT BATH P300158-009 Brushed Nickel P300158-020 Antique Bronze 5-1/2" W., 8-3/8" ht. Extends 7-1/8". H/CTR 4-5/8". One medium base lamp, each 100w max.