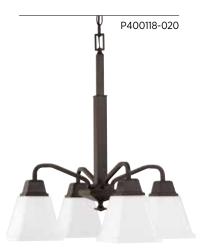

#### FOUR-LIGHT CHANDELIER

**P400118-020** Antique Bronze 21" dia., 23-1/2" ht., Overall ht. w/chain 97-1/2", wire 15' Four medium base lamps, each 100w max.