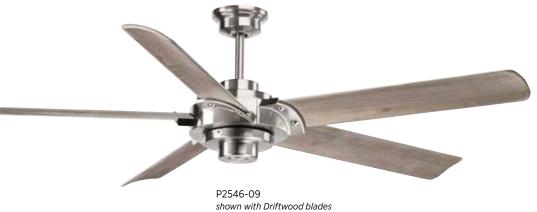

### **FINISHES**

Brushed Nickel - 09 Antique Bronze - 20

A picture of modern design, the functional P2546-09 shown with Driftwood blades minimalism of the Ellwood 68" ceiling fan is a product of advanced design. Five long and graceful blades made of carved wood move air with remarkable efficiency. Ellwood features a dual mount system and is compatible with universal light kits. A full function remote control is included. Carved Wood Blades Modern Design

# Ellwood

P2546-09 Brushed Nickel

Driftwood

P2546-20 Antique Bronze