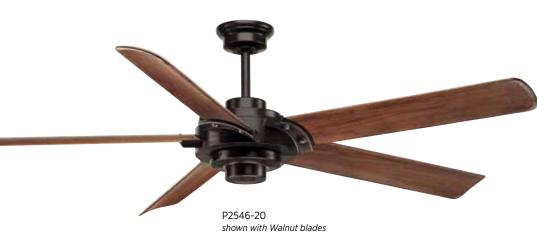

### **FINISHES**

Brushed Nickel - 09 Antique Bronze - 20

A picture of modern design, the functional P2546-09 shown with Driftwood blades minimalism of the Ellwood 68" ceiling fan is a product of advanced design. Five long and graceful blades made of carved wood move air with remarkable efficiency. Ellwood features a dual mount system and is compatible with universal light kits. A full function remote control is included. Carved Wood Blades Modern Design

# Ellwood

P2546-09 Brushed Nickel

Driftwood

P2546-20 Antique Bronze