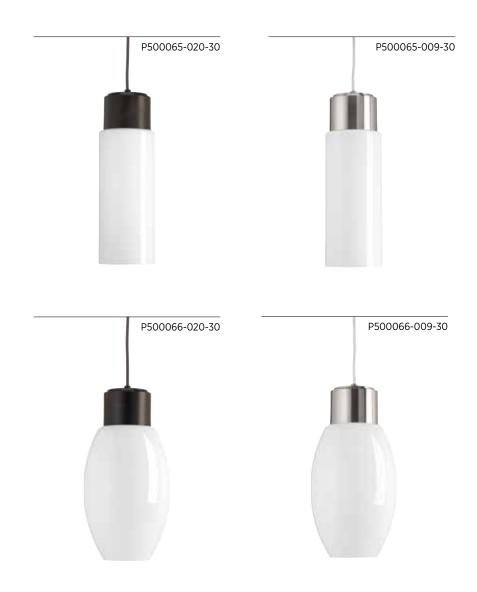

## **FINISHES**

- Brushed Nickel 009
- Antique Bronze 020

624 source lumens.

## ONE-LIGHT PENDANT P500065-009-30 Brushed Nickel P500065-020-30 Antique Bronze 4-3/8" dia., 13-1/2" ht. Overall ht. w/cord 124-1/2"; wire 10'. One 9w LED module, 3000K, 90CRI,

**ONE-LIGHT PENDANT P500066-009-30** Brushed Nickel **P500066-020-30** Antique Bronze
6-5/8" dia., 13-1/2" ht.
Overall ht. w/cord 124-1/2"; wire 10'.
One 9w LED module, 3000K, 90CRI,
624 source lumens.