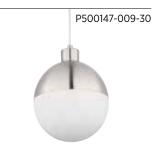

#### **LED PENDANT**

**P500147-009-30** Brushed Nickel **P500147-015-30** Polished Chrome **P500147-031-30** Matte Black **P500147-109-30** Brushed Bronze 8" dia., 9-3/4" ht.

Overall ht. w/cord 122"; wire 10'.

One 9w LED module, 3000K, 90CRI, 624 source lumens.