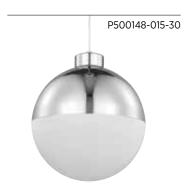

#### **LED PENDANT**

P500148-009-30 Brushed Nickel P500148-015-30 Polished Chrome P500148-031-30 Matte Black P500148-109-30 Brushed Bronze 11-5/8" dia., 13-1/2" ht. Overall ht. w/cord 136-1/2"; wire 10'. One 17w LED module, 3000K, 90CRI, 1276 source lumens.