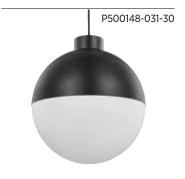

#### **LED PENDANT**

P500148-009-30 Brushed Nickel P500148-015-30 Polished Chrome P500148-031-30 Matte Black P500148-109-30 Brushed Bronze 11-5/8" dia., 13-1/2" ht. Overall ht. w/cord 136-1/2"; wire 10'. One 17w LED module, 3000K, 90CRI, 1276 source lumens.