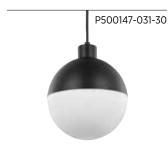

#### **LED PENDANT**

**P500147-009-30** Brushed Nickel **P500147-015-30** Polished Chrome **P500147-031-30** Matte Black **P500147-109-30** Brushed Bronze 8" dia., 9-3/4" ht.

Overall ht. w/cord 122"; wire 10'.

One 9w LED module, 3000K, 90CRI, 624 source lumens.