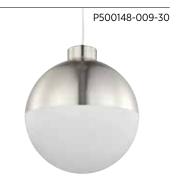

#### **LED PENDANT**

P500148-009-30 Brushed Nickel P500148-015-30 Polished Chrome P500148-031-30 Matte Black P500148-109-30 Brushed Bronze 11-5/8" dia., 13-1/2" ht. Overall ht. w/cord 136-1/2"; wire 10'. One 17w LED module, 3000K, 90CRI, 1276 source lumens.