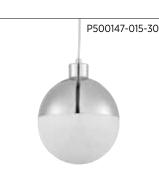

#### **LED PENDANT**

**P500147-009-30** Brushed Nickel **P500147-015-30** Polished Chrome **P500147-031-30** Matte Black **P500147-109-30** Brushed Bronze 8" dia., 9-3/4" ht.

Overall ht. w/cord 122"; wire 10'.

One 9w LED module, 3000K, 90CRI, 624 source lumens.