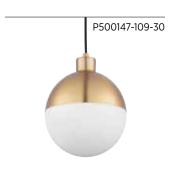

#### **LED PENDANT**

**P500147-009-30** Brushed Nickel **P500147-015-30** Polished Chrome **P500147-031-30** Matte Black **P500147-109-30** Brushed Bronze 8" dia., 9-3/4" ht.

Overall ht. w/cord 122"; wire 10'.

One 9w LED module, 3000K, 90CRI, 624 source lumens.