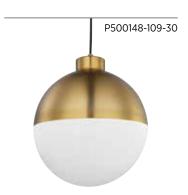

#### **LED PENDANT**

P500148-009-30 Brushed Nickel P500148-015-30 Polished Chrome P500148-031-30 Matte Black P500148-109-30 Brushed Bronze 11-5/8" dia., 13-1/2" ht. Overall ht. w/cord 136-1/2"; wire 10'. One 17w LED module, 3000K, 90CRI, 1276 source lumens.