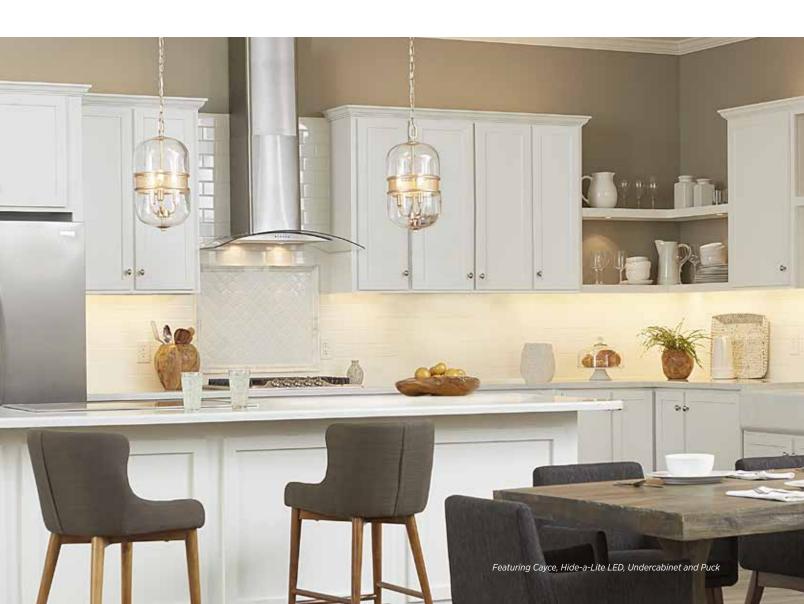

## Cayce

Cayce's capsule silhouette showcases an interior candelabra cluster. An interlocking hexagonal design gracefully adorns the middle of the glass to add visual interest. Available in Chrome and Vintage Gold finishes. Flush with personality, the Cayce pendant provides a unique design style suitable for a variety of interiors, including Modern, Farmhouse, Urban Industrial and Luxe.