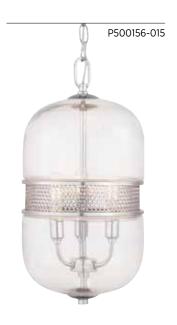

## Cayce

Cayce's capsule silhouette showcases an interior candelabra cluster. An interlocking hexagonal design gracefully adorns the middle of the glass to add visual interest. Available in Chrome and Vintage Gold finishes. Flush with personality, the Cayce pendant provides a unique design style suitable for a variety of interiors, including Modern, Farmhouse, Urban Industrial and Luxe.

## **FINISHES**

- Polished Chrome 015
- Vintage Gold 078

THREE-LIGHT PENDANT
P500156-015 Polished Chrome
P500156-078 Vintage Gold
9" dia., 18-1/4" ht.
Overall ht. w/chain 93-1/2"; wire 10'.
Three candelabra base lamps,
each 60w max.