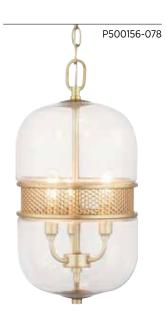

## Cayce

Cayce's capsule silhouette showcases an interior candelabra cluster. An interlocking hexagonal design gracefully adorns the middle of the glass to add visual interest. Available in Chrome and Vintage Gold finishes. Flush with personality, the Cayce pendant provides a unique design style suitable for a variety of interiors, including Modern, Farmhouse, Urban Industrial and Luxe.

## **FINISHES**

- Polished Chrome 015
- Vintage Gold 078

THREE-LIGHT PENDANT
P500156-015 Polished Chrome
P500156-078 Vintage Gold
9" dia., 18-1/4" ht.
Overall ht. w/chain 93-1/2"; wire 10'.
Three candelabra base lamps,
each 60w max.