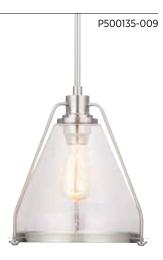

## Range

Range features a classic triangular clear seeded glass shade. The simple geometric glass is outlined with a slender frame and finished with a bottom metal accent ring. Simple and stylish, this versatile style is suitable for a variety of designs, such as Modern, Farmhouse and Urban Industrial.

## FINISHES

Brushed Nickel - 009

- Antique Bronze 020
- Polished Nickel 104
- Graphite 143

PAIR WITH

Debut

## **ONE-LIGHT PENDANT**

P500135-009 Brushed Nickel P500135-020 Antique Bronze P500135-104 Polished Nickel P500135-143 Graphite 13" dia., 13" ht. Overall ht. w/stem 79"; wire 10'. One medium base lamp, 60w max.