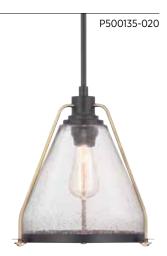

## Range

Range features a classic triangular clear seeded glass shade. The simple geometric glass is outlined with a slender frame and finished with a bottom metal accent ring. Simple and stylish, this versatile style is suitable for a variety of designs, such as Modern, Farmhouse and Urban Industrial.

## FINISHES

Brushed Nickel - 009

- Antique Bronze 020
- Polished Nickel 104
- Graphite 143

PAIR WITH

Debut

## **ONE-LIGHT PENDANT**

P500135-009 Brushed Nickel P500135-020 Antique Bronze P500135-104 Polished Nickel P500135-143 Graphite 13" dia., 13" ht. Overall ht. w/stem 79"; wire 10'. One medium base lamp, 60w max.