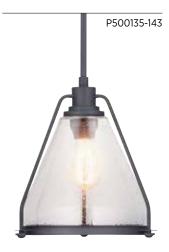

## Range

Range features a classic triangular clear seeded glass shade. The simple geometric glass is outlined with a slender frame and finished with a bottom metal accent ring. Simple and stylish, this versatile style is suitable for a variety of designs, such as Modern, Farmhouse and Urban Industrial.

## FINISHES

Brushed Nickel - 009

- Antique Bronze 020
- Polished Nickel 104
- Graphite 143

PAIR WITH

Debut

## **ONE-LIGHT PENDANT**

P500135-009 Brushed Nickel P500135-020 Antique Bronze P500135-104 Polished Nickel P500135-143 Graphite 13" dia., 13" ht. Overall ht. w/stem 79"; wire 10'. One medium base lamp, 60w max.