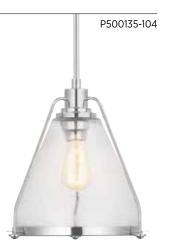

## Range

Range features a classic triangular clear seeded glass shade. The simple geometric glass is outlined with a slender frame and finished with a bottom metal accent ring. Simple and stylish, this versatile style is suitable for a variety of designs, such as Modern, Farmhouse and Urban Industrial.

## FINISHES

Brushed Nickel - 009

- Antique Bronze 020
- Polished Nickel 104
- Graphite 143

PAIR WITH

Debut

## **ONE-LIGHT PENDANT**

P500135-009 Brushed Nickel P500135-020 Antique Bronze P500135-104 Polished Nickel P500135-143 Graphite 13" dia., 13" ht. Overall ht. w/stem 79"; wire 10'. One medium base lamp, 60w max.