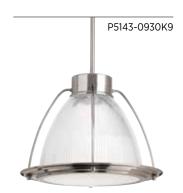

## **LED PENDANT**

**P5143-0930K9** Brushed Nickel 12-3/4" dia., 10-7/8" ht. Overall ht. w/stem 77"; wire 10'. One 9w LED module 3000K, 90CRI 623 source lumens.