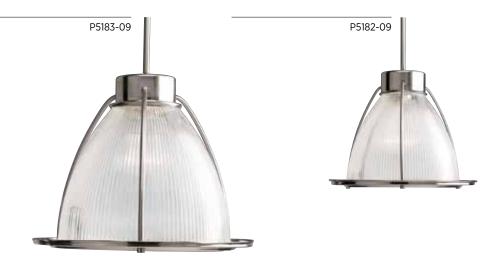

## **PENDANT**

**P5182-09** Brushed Nickel 12-5/8" dia., 11" ht. Overall ht. w/stem 53"; wire 10'. One medium base lamp, 100w max.

## **PENDANT**

**P5183-09** Brushed Nickel 16" dia., 13-1/2" ht. Overall ht. w/stem 56"; wire 10'. One medium base lamp, 150w max.