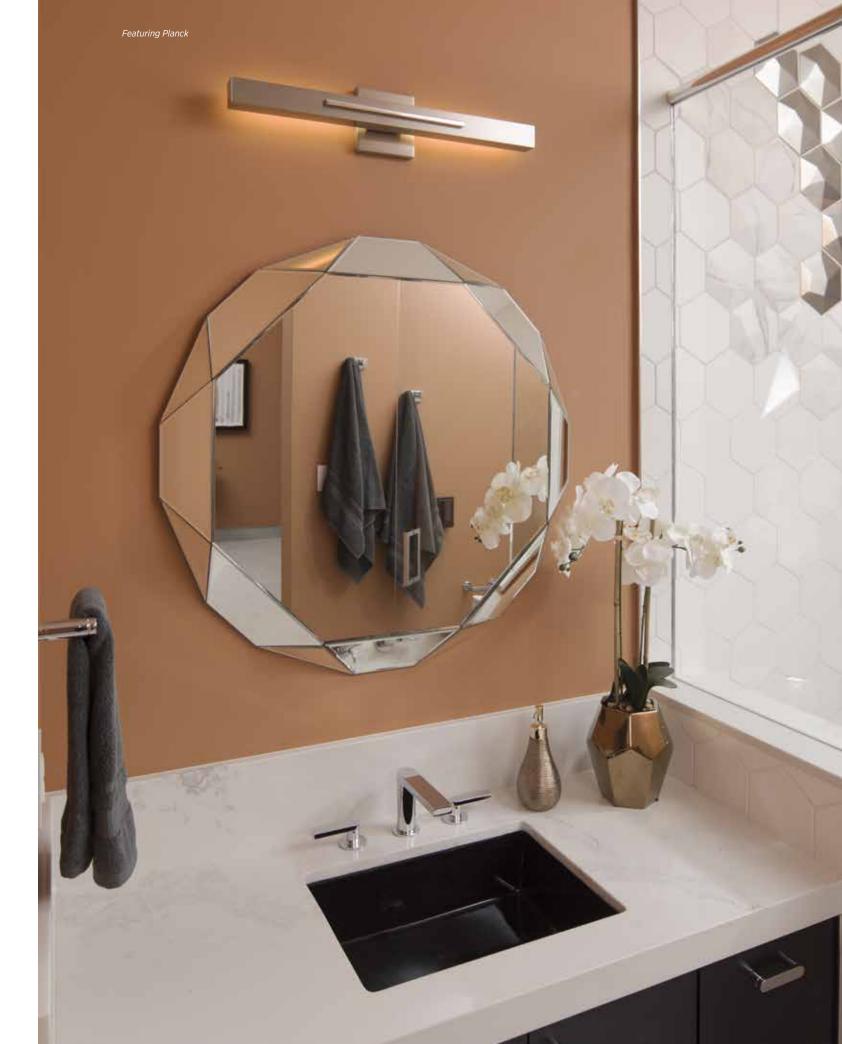

FINISH

Brushed Nickel - 009

**ALSO IN** Pendants

P710052-009-30

Planck LED wall fixtures use indirect illumination to provide a dramatic architectural feature to any space. A brushed metal beam sports a sleek chrome accent to add visual interest to the minimalist form. Suitable for residential or commercial applications.

## Planck LED

Provide a dramatic architectural lighting design to any space with the Plank LED Collection. A smooth, metal beam suspends from the ceiling to add clean, simple visual interest to minimalist residential or commercial settings.