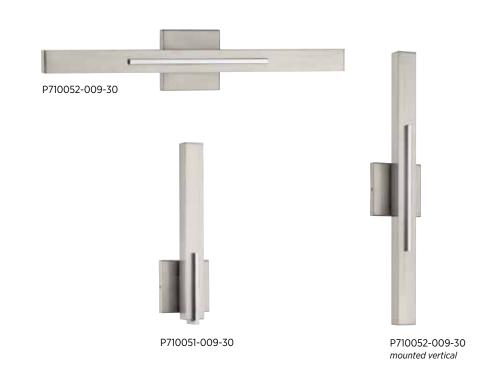

# LED WALL SCONCE P710051-009-30 Brushed Nickel 4-3/4" W., 16" ht. Extends 7" H/CTR 12 5/9"

4-3/4" W., 16" ht. Extends 3". H/CTR 12-5/8". 16w integrated LED, 3000K, 90CRI, 600 delivered lumens.

### 24" LINEAR LED SCONCE P710052-009-30 Brushed Nickel

Installs horizontal or vertical. 24" W., 4-3/4" ht. Extends 3". H/CTR 2-3/8". 32w integrated LED, 3000K, 90CRI, 1100 delivered lumens.

All fixtures: