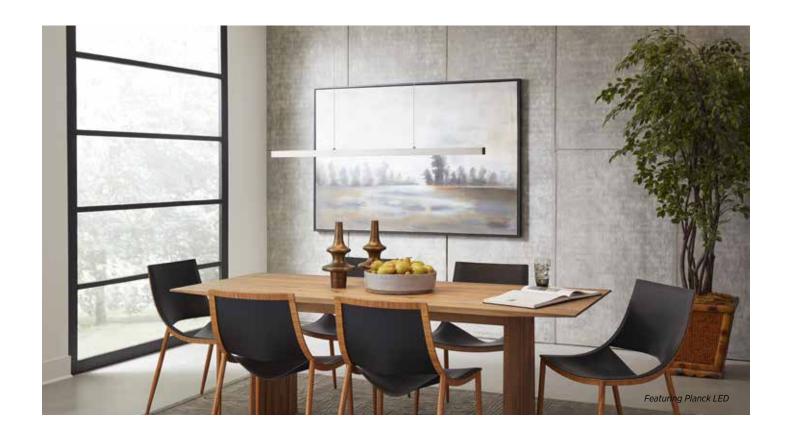

## Planck LED

Provide a dramatic architectural lighting design to any space with the Plank LED Collection. A smooth, metal beam suspends from the ceiling to add clean, simple visual interest to minimalist residential or commercial settings.

### LED LINEAR PENDANT

**P500276-009-30** Brushed Nickel **P500276-028-30** Matte White **P500276-031-30** Matte Black 47-1/2" W., 1-3/4" D., 1-3/8" ht. Overall ht. w/cord 113"; wire 9'. 39w integrated LED, 3000K, 90CRI, 2900 delivered lumens.