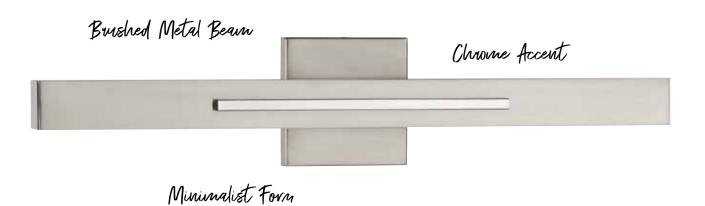

FINISH

Brushed Nickel - 009

**ALSO IN** Pendants

P710052-009-30

Planck LED wall fixtures use indirect illumination to provide a dramatic architectural feature to any space. A brushed metal beam sports a sleek chrome accent to add visual interest to the minimalist form. Suitable for residential or commercial applications.