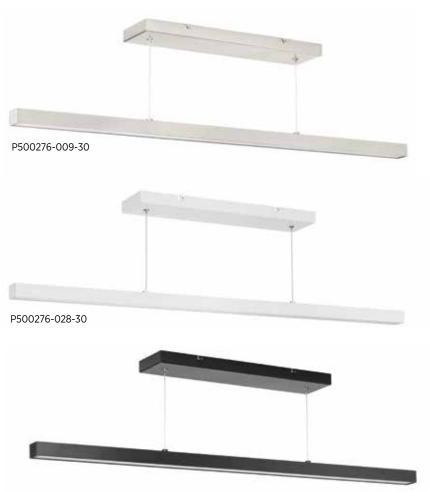

### LED LINEAR PENDANT

**P500276-009-30** Brushed Nickel **P500276-028-30** Matte White **P500276-031-30** Matte Black 47-1/2" W., 1-3/4" D., 1-3/8" ht. Overall ht. w/cord 113"; wire 9'. 39w integrated LED, 3000K, 90CRI, 2900 delivered lumens.

P500276-031-30