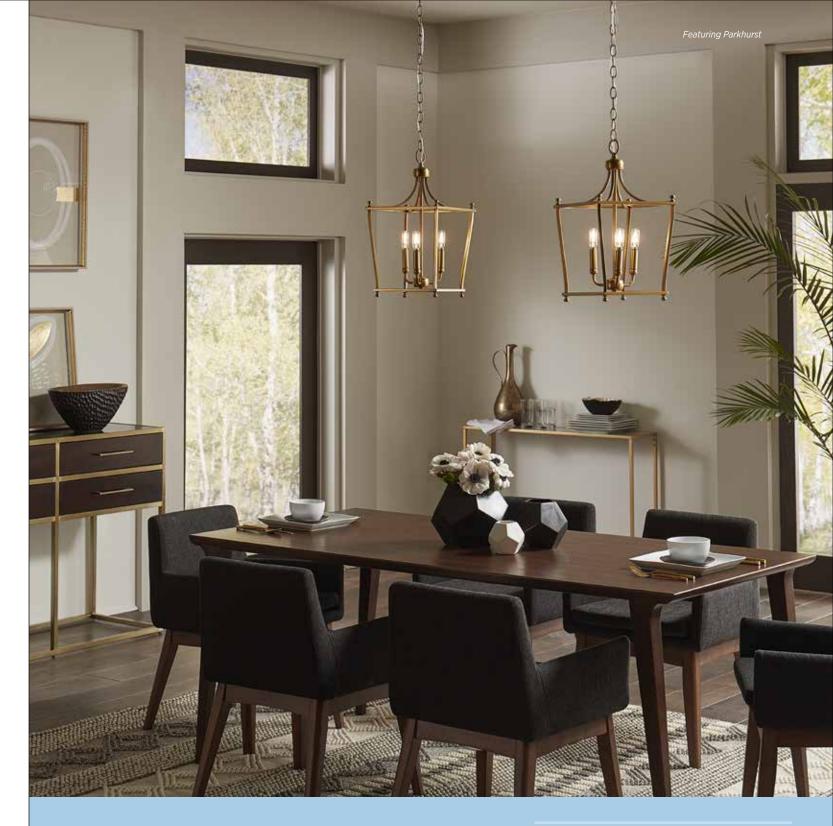

## **Parkhurst**

Offer a modern spin on a timeless design with the Parkhurst Collection. Lanternstyle metal frames create an airy structure ideal for coastal, farmhouse, and mid-century modern settings. Inside each frame perch smooth, simple light bases ready to offer your home a lovely glow.

## Perfectly Paired with your Meal

There's nothing quite like a stylish coach lantern to illuminate a kitchen nook or dining table. The Parkhurst lanterns easily accentuate a Transitional style dining space fit for any dinner party.