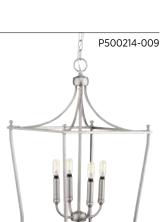

FOUR-LIGHT FOYER
P500214-009 Brushed Nickel
P500214-031 Matte Black
P500214-109 Brushed Bronze
14-3/8" sq., 24-3/8" ht.
Overall ht. w/chain 99-1/2"; wire 10'.
Four candelabra base lamps,
each 60w max.

## **FINISHES**

- Brushed Nickel 009
- Matte Black 031
- Brushed Bronze 109