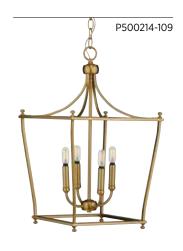

FOUR-LIGHT FOYER
P500214-009 Brushed Nickel
P500214-031 Matte Black
P500214-109 Brushed Bronze
14-3/8" sq., 24-3/8" ht.
Overall ht. w/chain 99-1/2"; wire 10'.
Four candelabra base lamps,
each 60w max.

## **FINISHES**

- Brushed Nickel 009
- Matte Black 031
- Brushed Bronze 109