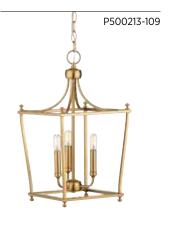

## THREE-LIGHT FOYER P500213-009 Brushed Nickel P500213-031 Matte Black P500213-109 Brushed Bronze 10-7/8" sq., 19-3/4" ht. Overall ht. w/chain 94"; wire 10'. Three candelabra base lamps, each 60w max.

## **FINISHES**

- Brushed Nickel 009
- Matte Black 031
- Brushed Bronze 109