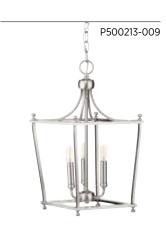

## THREE-LIGHT FOYER P500213-009 Brushed Nickel P500213-031 Matte Black P500213-109 Brushed Bronze 10-7/8" sq., 19-3/4" ht. Overall ht. w/chain 94"; wire 10'. Three candelabra base lamps, each 60w max.