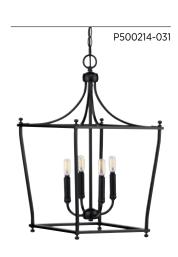

FOUR-LIGHT FOYER
P500214-009 Brushed Nickel
P500214-031 Matte Black
P500214-109 Brushed Bronze
14-3/8" sq., 24-3/8" ht.
Overall ht. w/chain 99-1/2"; wire 10'.
Four candelabra base lamps,
each 60w max.

## **FINISHES**

- Brushed Nickel 009
- Matte Black 031
- Brushed Bronze 109