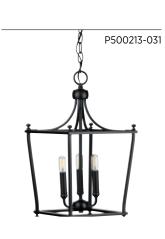

## THREE-LIGHT FOYER P500213-009 Brushed Nickel P500213-031 Matte Black P500213-109 Brushed Bronze 10-7/8" sq., 19-3/4" ht. Overall ht. w/chain 94"; wire 10'. Three candelabra base lamps, each 60w max.