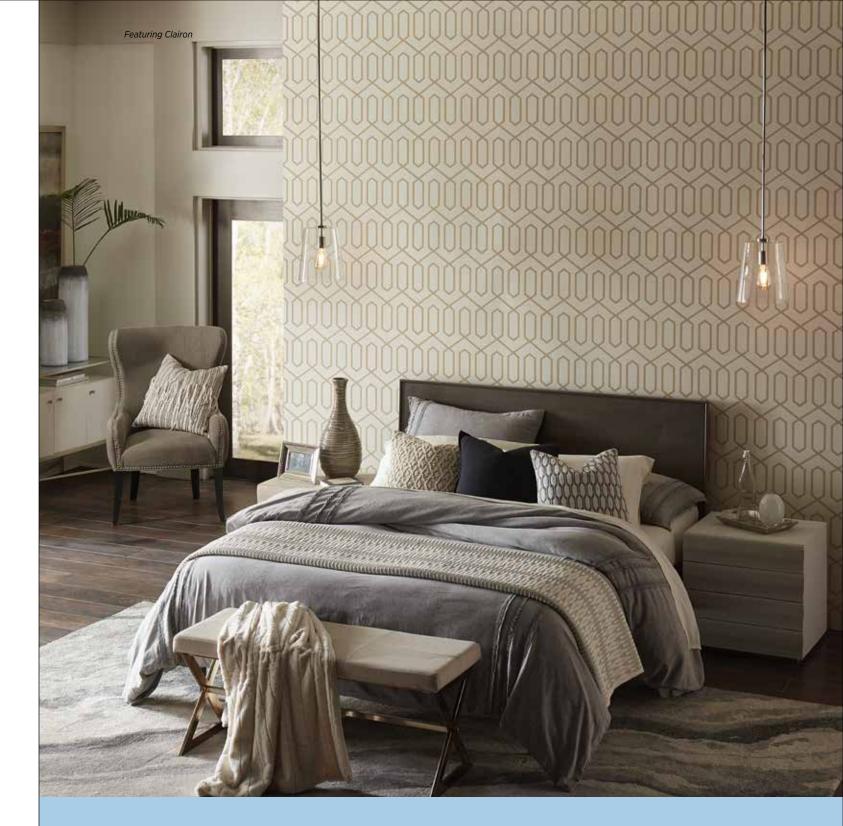

## Clarion

# Who says you have to sacrifice form for function?

The versatile Clarion Collection features simple, single clear glass diffuser attached to thin, metal bars for a design that embraces minimalist modernity and functional task lighting