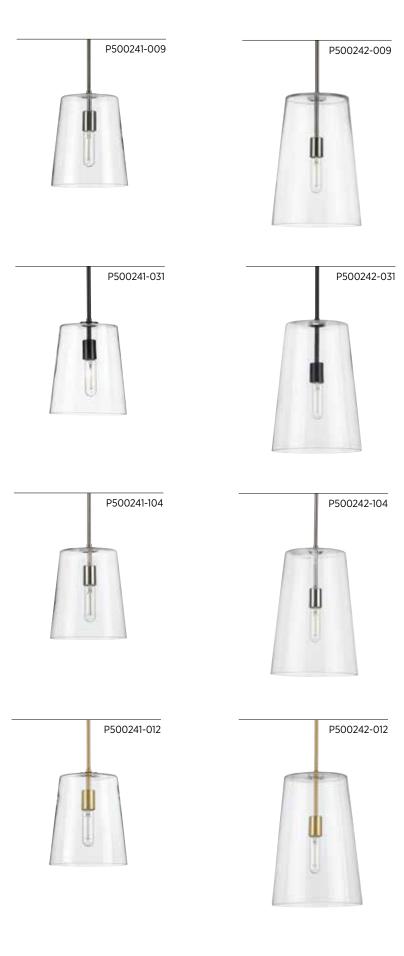

### **FINISHES**

- Brushed Nickel 009
- Satin Brass 012
- Matte Black 031
- Polished Nickel 104

### MINI-PENDANT

**P500241-009** Brushed Nickel **P500241-012** Satin Brass **P500241-031** Matte Black

**P500241-104** Polished Nickel 9" dia., 11-3/8" ht.

Overall ht. w/stem 67-1/2"; wire 10'. One medium base lamp, 60w max.

### **ONE-LIGHT PENDANT**

P500242-009 Brushed Nickel P500242-012 Satin Brass P500242-031 Matte Black P500242-104 Polished Nickel 10-1/2" dia., 15-7/8" ht. Overall ht. w/stem 72-1/2"; wire 10'. One medium base lamp,

All fixtures shown with F4T10DLED927/JA8 LED lamps, not included.

60w max.