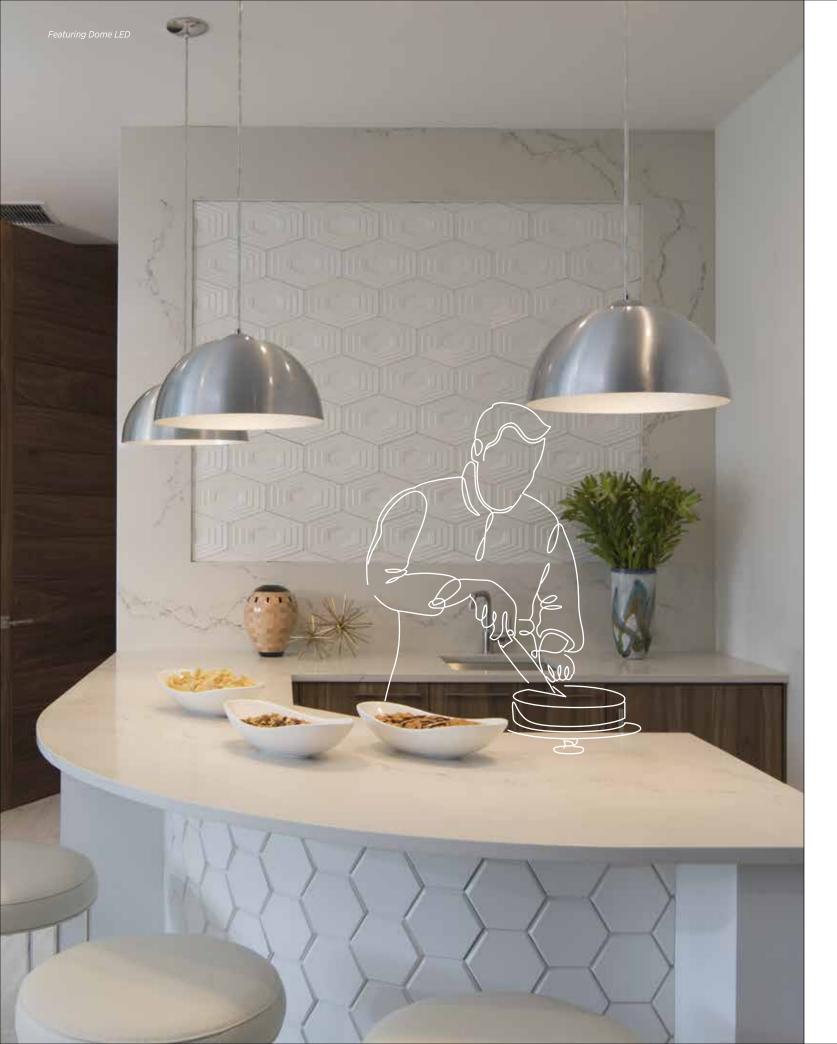

## Dome LED

Inspired to enhance modern home décor, Dome LED pendants come in three intriguing color options and sizes for flexible lighting designs within the home. Satin Aluminum and Gloss White finishes feature a soft silver interior shade while the Antique Bronze dome is complemented with a painted gold interior.