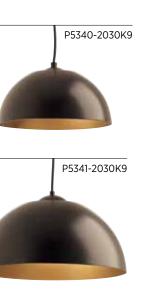

## FINISHES

Satin Aluminum - 16
Antique Bronze - 20
White - 30

LED MINI-PENDANT P5340-1630K9 Satin Aluminum P5340-2030K9 Antique Bronze P5340-3030K9 White 10" dia., 5-5/8" ht. Overall ht. w/cord 125-1/2"; cord 10'. One 9w LED module 3000K, 90CRI, 623 source lumens.

LED PENDANT P5341-1630K9 Satin Aluminum P5341-2030K9 Antique Bronze P5341-3030K9 White 16" dia., 8-7/8" ht. Overall ht. w/ cord 129"; cord 10'. One 17w LED module 3000K, 90CRI, 1211 source lumens.

LED PENDANT P5342-1630K9 Satin Aluminum P5342-2030K9 Antique Bronze P5342-3030K9 White 22" dia., 11-3/4" ht. Overall ht. w/ cord 131-1/2"; cord 10'. One 29w LED module 3000K, 90CRI, 2197 source lumens.