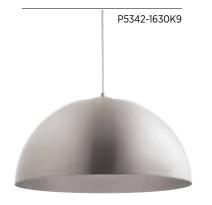

## FINISHES

Satin Aluminum - 16
Antique Bronze - 20
White - 30

LED MINI-PENDANT P5340-1630K9 Satin Aluminum P5340-2030K9 Antique Bronze P5340-3030K9 White 10" dia., 5-5/8" ht. Overall ht. w/cord 125-1/2"; cord 10'. One 9w LED module 3000K, 90CRI, 623 source lumens.

LED PENDANT P5341-1630K9 Satin Aluminum P5341-2030K9 Antique Bronze P5341-3030K9 White 16" dia., 8-7/8" ht. Overall ht. w/ cord 129"; cord 10'. One 17w LED module 3000K, 90CRI, 1211 source lumens.

LED PENDANT P5342-1630K9 Satin Aluminum P5342-2030K9 Antique Bronze P5342-3030K9 White 22" dia., 11-3/4" ht. Overall ht. w/ cord 131-1/2"; cord 10'. One 29w LED module 3000K, 90CRI, 2197 source lumens.