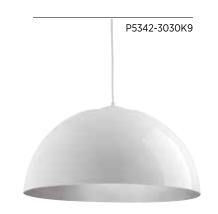

## FINISHES

Satin Aluminum - 16
Antique Bronze - 20
White - 30

LED MINI-PENDANT P5340-1630K9 Satin Aluminum P5340-2030K9 Antique Bronze P5340-3030K9 White 10" dia., 5-5/8" ht. Overall ht. w/cord 125-1/2"; cord 10'. One 9w LED module 3000K, 90CRI, 623 source lumens.

LED PENDANT P5341-1630K9 Satin Aluminum P5341-2030K9 Antique Bronze P5341-3030K9 White 16" dia., 8-7/8" ht. Overall ht. w/ cord 129"; cord 10'. One 17w LED module 3000K, 90CRI, 1211 source lumens.

LED PENDANT P5342-1630K9 Satin Aluminum P5342-2030K9 Antique Bronze P5342-3030K9 White 22" dia., 11-3/4" ht. Overall ht. w/ cord 131-1/2"; cord 10'. One 29w LED module 3000K, 90CRI, 2197 source lumens.