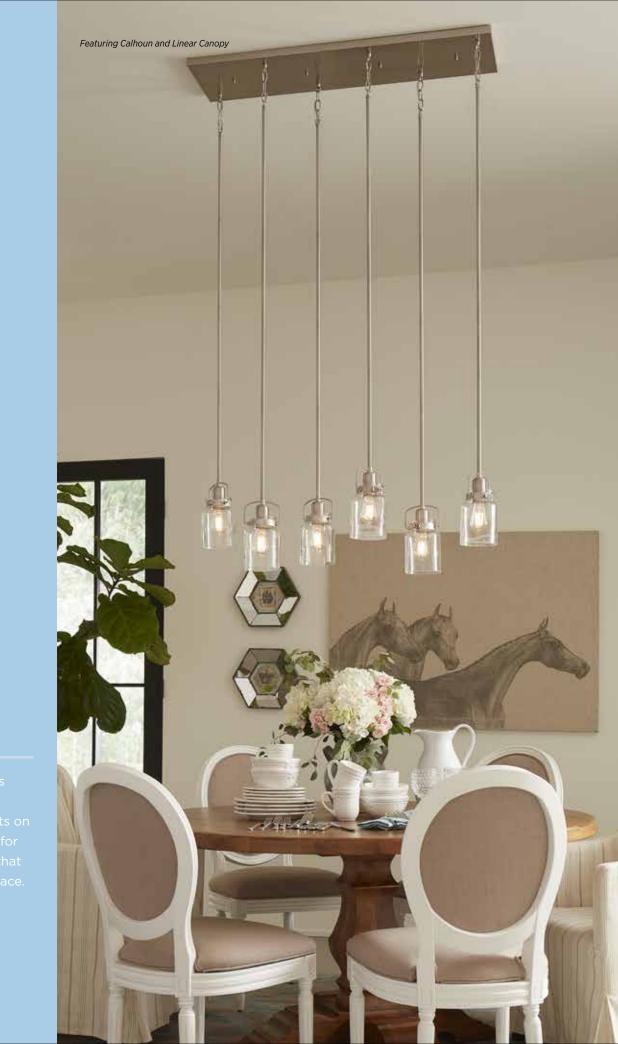

## Linear Canopy

Progress Lighting's canopy accessory offers a convenient way to mount groupings of pendants. The linear option can hold either 2 or 3 pendants. Available in Brushed Nickel, Antique Bronze and Graphite finishes.

# Linear Canopy

Progress Lighting's canopy accessory offers a convenient way to mount groupings of pendants. The linear option can hold either 2 or 3 pendants. Available in Brushed Nickel, Antique Bronze and Graphite finishes.