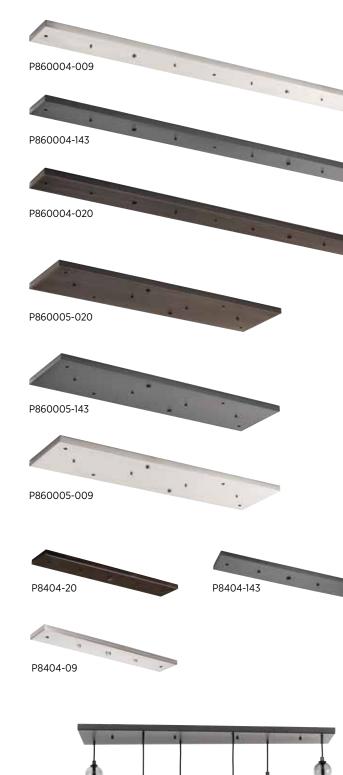

### THREE-LIGHT LINEAR

P8404-09 Brushed Nickel P8404-20 Antique Bronze **P8404-143** Graphite See website for additional details. 4-1/4" W., 23-1/4" L., 11/16" ht.

FIVE-LIGHT LINEAR P860004-009 Brushed Nickel **P860004-143** Graphite P860004-020 Antique Bronze See website for additional details. 4-1/4" W., 59-5/8" L., 1" ht.

SIX-LIGHT LINEAR P860005-009 Brushed Nickel **P860005-143** Graphite P860005-020 Antique Bronze See website for additional details. 8-1/8" W., 39-5/8" L., 1" ht.

### THREE-LIGHT LINEAR

**P8404-09** Brushed Nickel **P8404-20** Antique Bronze **P8404-143** Graphite See website for additional details. 4-1/4" W., 23-1/4" L., 11/16" ht.

FIVE-LIGHT LINEAR P860004-009 Brushed Nickel P860004-143 Graphite P860004-020 Antique Bronze See website for additional details. 4-1/4" W., 59-5/8" L., 1" ht.

SIX-LIGHT LINEAR P860005-009 Brushed Nickel P860005-143 Graphite P860005-020 Antique Bronze See website for additional details. 8-1/8" W., 39-5/8" L., 1" ht.