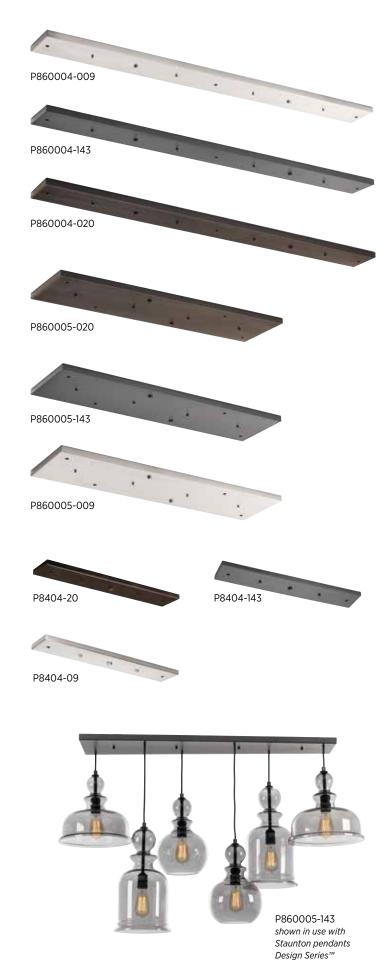

shown in use with Staunton pendants Design Series™

### THREE-LIGHT LINEAR

P8404-09 Brushed Nickel P8404-20 Antique Bronze **P8404-143** Graphite See website for additional details. 4-1/4" W., 23-1/4" L., 11/16" ht.

FIVE-LIGHT LINEAR P860004-009 Brushed Nickel **P860004-143** Graphite P860004-020 Antique Bronze See website for additional details. 4-1/4" W., 59-5/8" L., 1" ht.

SIX-LIGHT LINEAR P860005-009 Brushed Nickel **P860005-143** Graphite P860005-020 Antique Bronze See website for additional details. 8-1/8" W., 39-5/8" L., 1" ht.

### THREE-LIGHT LINEAR

**P8404-09** Brushed Nickel **P8404-20** Antique Bronze **P8404-143** Graphite See website for additional details. 4-1/4" W., 23-1/4" L., 11/16" ht.

FIVE-LIGHT LINEAR P860004-009 Brushed Nickel P860004-143 Graphite P860004-020 Antique Bronze See website for additional details. 4-1/4" W., 59-5/8" L., 1" ht.

SIX-LIGHT LINEAR P860005-009 Brushed Nickel P860005-143 Graphite P860005-020 Antique Bronze See website for additional details. 8-1/8" W., 39-5/8" L., 1" ht.