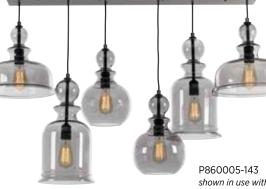

SIX-LIGHT LINEAR P860005-009 Brushed Nickel **P860005-143** Graphite P860005-020 Antique Bronze See website for additional details. 8-1/8" W., 39-5/8" L., 1" ht.

SIX-LIGHT LINEAR P860005-009 Brushed Nickel P860005-143 Graphite P860005-020 Antique Bronze See website for additional details. 8-1/8" W., 39-5/8" L., 1" ht.