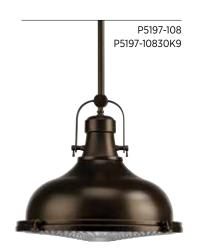

# ONE-LIGHT PENDANT

P5197-09 Brushed Nickel P5197-108 Oil Rubbed Bronze 16" dia., 13-1/4" ht. Overall ht. w/stem 79"; wire 10'. One medium base lamp, 100w max.

### **LED PENDANT**

P5197-0930K9 Brushed Nickel P5197-1530K9 Polished Chrome P5197-10830K9 Oil Rubbed Bronze 16" dia., 13-1/4" ht. Overall ht. w/stem 79"; wire 10'. One 17w LED module, 3000K, 90CRI, 1211 source lumens.