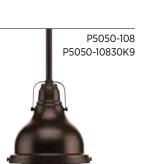

MINI-PENDANT P5050-09 Brushed Nickel P5050-108 Oil Rubbed Bronze

6-1/8" dia., 6-1/4" ht. Overall ht. w/stem 72-1/4"; wire 10'. One medium base lamp, 40w max.

## LED MINI-PENDANT

P5050-0930K9 Brushed Nickel P5050-1530K9 Polished Chrome P5050-10830K9 Oil Rubbed Bronze 6-1/8" dia., 6-1/4" ht. Overall ht. w/stem 72-1/4"; wire 10'. One 9w LED module, 3000K, 90CRI, 623 source lumens.