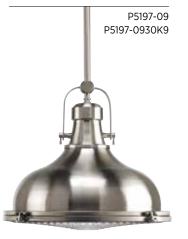

# ONE-LIGHT PENDANT

P5197-09 Brushed Nickel P5197-108 Oil Rubbed Bronze 16" dia., 13-1/4" ht. Overall ht. w/stem 79"; wire 10'. One medium base lamp, 100w max.

### **LED PENDANT**

P5197-0930K9 Brushed Nickel P5197-1530K9 Polished Chrome P5197-10830K9 Oil Rubbed Bronze 16" dia., 13-1/4" ht. Overall ht. w/stem 79"; wire 10'. One 17w LED module, 3000K, 90CRI, 1211 source lumens.