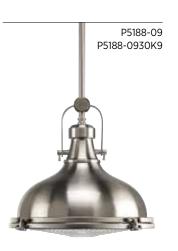

## ONE-LIGHT PENDANT

P5188-09 Brushed Nickel P5188-108 Oil Rubbed Bronze 12-1/8" dia., 10-1/2" ht. Overall ht. w/stem 77"; wire 10'. One medium base lamp, 100w max.

#### **LED PENDANT**

**P5188-0930K9** Brushed Nickel **P5188-1530K9** Polished Chrome **P5188-10830K9** Oil Rubbed Bronze 12-1/8" dia., 10-1/2" ht. Overall ht. w/stem 77"; wire 10'. One 17w LED module, 3000K, 90CRI, 1211 Source Lumens.