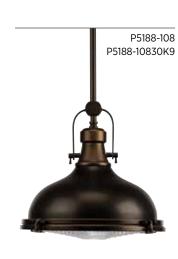

## ONE-LIGHT PENDANT

P5188-09 Brushed Nickel P5188-108 Oil Rubbed Bronze 12-1/8" dia., 10-1/2" ht. Overall ht. w/stem 77"; wire 10'. One medium base lamp, 100w max.

#### **LED PENDANT**

**P5188-0930K9** Brushed Nickel **P5188-1530K9** Polished Chrome **P5188-10830K9** Oil Rubbed Bronze 12-1/8" dia., 10-1/2" ht. Overall ht. w/stem 77"; wire 10'. One 17w LED module, 3000K, 90CRI, 1211 Source Lumens.