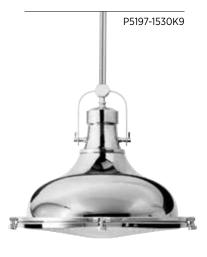

### **LED PENDANT**

P5197-0930K9 Brushed Nickel P5197-1530K9 Polished Chrome P5197-10830K9 Oil Rubbed Bronze 16" dia., 13-1/4" ht. Overall ht. w/stem 79"; wire 10'. One 17w LED module, 3000K, 90CRI, 1211 source lumens.