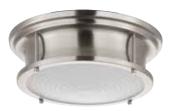

P350113-009-30

P350113-108-30

P350113-015-30

# Fresnel LED

Industrial styling with a nautical-inspired Fresnel glass lens offers both form and function.

**LED FLUSH MOUNT P350113-009-30** Brushed Nickel **P350113-015-30** Polished Chrome **P350113-108-30** Oil Rubbed Bronze
12-3/4" dia., 4-1/2" ht.
One 17w LED module, 3000K,
90CRI, 1276 source lumens.