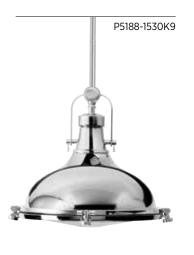

#### **LED PENDANT**

**P5188-0930K9** Brushed Nickel **P5188-1530K9** Polished Chrome **P5188-10830K9** Oil Rubbed Bronze 12-1/8" dia., 10-1/2" ht. Overall ht. w/stem 77"; wire 10'. One 17w LED module, 3000K, 90CRI, 1211 Source Lumens.