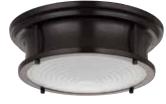

P350113-009-30

P350113-108-30

P350113-015-30

# Fresnel LED

Industrial styling with a nautical-inspired Fresnel glass lens offers both form and function.

**LED FLUSH MOUNT P350113-009-30** Brushed Nickel **P350113-015-30** Polished Chrome **P350113-108-30** Oil Rubbed Bronze
12-3/4" dia., 4-1/2" ht.
One 17w LED module, 3000K,
90CRI, 1276 source lumens.