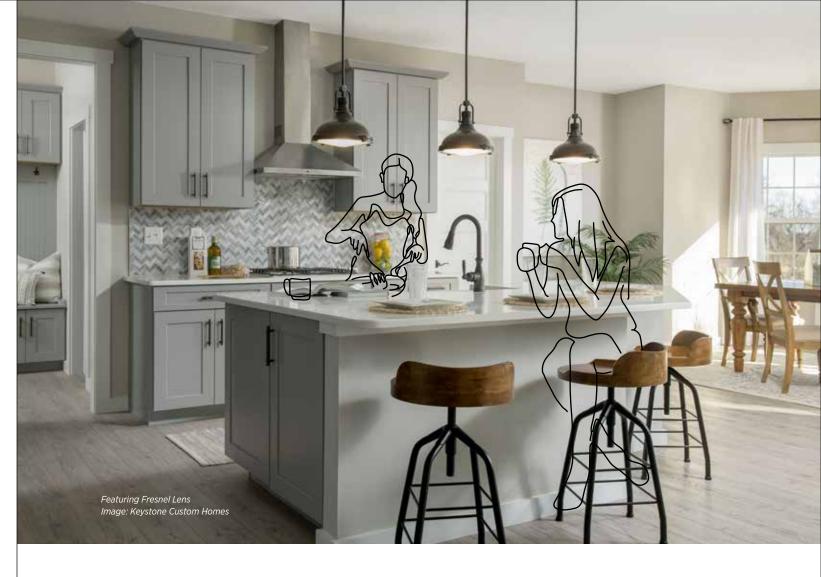

# Fresnel Lens

Industrial roots in form and function. Antique-inspired Fresnel glass lens in Brushed Nickel, Oil Rubbed Bronze, or Chrome.