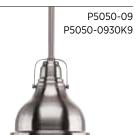

MINI-PENDANT P5050-09 Brushed Nickel P5050-108 Oil Rubbed Bronze

6-1/8" dia., 6-1/4" ht. Overall ht. w/stem 72-1/4"; wire 10'. One medium base lamp, 40w max.

## LED MINI-PENDANT

P5050-0930K9 Brushed Nickel P5050-1530K9 Polished Chrome P5050-10830K9 Oil Rubbed Bronze 6-1/8" dia., 6-1/4" ht. Overall ht. w/stem 72-1/4"; wire 10'. One 9w LED module, 3000K, 90CRI, 623 source lumens.