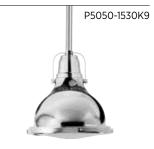

MINI-PENDANT P5050-09 Brushed Nickel P5050-108 Oil Rubbed Bronze

6-1/8" dia., 6-1/4" ht. Overall ht. w/stem 72-1/4"; wire 10'. One medium base lamp, 40w max.

## LED MINI-PENDANT

P5050-0930K9 Brushed Nickel P5050-1530K9 Polished Chrome P5050-10830K9 Oil Rubbed Bronze 6-1/8" dia., 6-1/4" ht. Overall ht. w/stem 72-1/4"; wire 10'. One 9w LED module, 3000K, 90CRI, 623 source lumens.