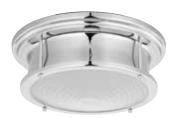

P350113-009-30

P350113-108-30

P350113-015-30

# Fresnel LED

Industrial styling with a nautical-inspired Fresnel glass lens offers both form and function.

**LED FLUSH MOUNT P350113-009-30** Brushed Nickel **P350113-015-30** Polished Chrome **P350113-108-30** Oil Rubbed Bronze
12-3/4" dia., 4-1/2" ht.
One 17w LED module, 3000K,
90CRI, 1276 source lumens.