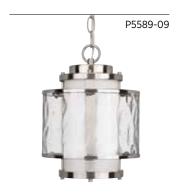

ONE-LIGHT PENDANT P5589-09 Brushed Nickel P5589-20 Antique Bronze 8-3/4" dia., 12-3/4" ht. Overall ht w/chain 87"; wire 10'. One medium base lamp, 100w max.