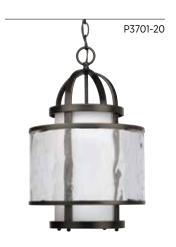

## **Bay Court**

Rediscover antique nautical lanterns. Can be used in traditional and non-traditional fashions. Ideal as single pieces or multiples. Etched interior glass surrounded by etched water glass.

## **FINISHES**

- Brushed Nickel 09Antique Bronze 20
- **ALSO IN** Close-to-Ceiling

100w max.

ONE-LIGHT PENDANT P3701-09 Brushed Nickel P3701-20 Antique Bronze 11-3/4" dia., 18-1/4" ht. Overall ht. w/chain 94"; wire 15'. One medium base lamp,