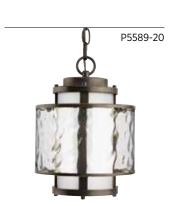

ONE-LIGHT PENDANT P5589-09 Brushed Nickel P5589-20 Antique Bronze 8-3/4" dia., 12-3/4" ht. Overall ht w/chain 87"; wire 10'. One medium base lamp, 100w max.