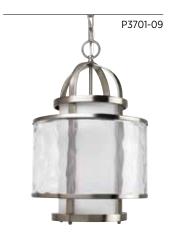

## **Bay Court**

Rediscover antique nautical lanterns. Can be used in traditional and non-traditional fashions. Ideal as single pieces or multiples. Etched interior glass surrounded by etched water glass.

## **FINISHES**

- Brushed Nickel 09Antique Bronze 20
- **ALSO IN** Close-to-Ceiling

100w max.

ONE-LIGHT PENDANT P3701-09 Brushed Nickel P3701-20 Antique Bronze 11-3/4" dia., 18-1/4" ht. Overall ht. w/chain 94"; wire 15'. One medium base lamp,