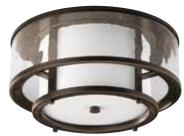

## **Bay Court**

Inspired by antique lanterns, an etched glass diffuser is encircled by a water glass shade.

TWO-LIGHT FLUSH MOUNT P3942-09 Brushed Nickel P3942-20 Antique Bronze 15" dia., 7-3/8" ht. Two medium base lamps, each 60w max.