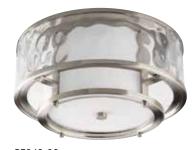

## **Bay Court**

Inspired by antique lanterns, an etched glass diffuser is encircled by a water glass shade.

TWO-LIGHT FLUSH MOUNT P3942-09 Brushed Nickel P3942-20 Antique Bronze 15" dia., 7-3/8" ht. Two medium base lamps, each 60w max.

P3942-20

P3942-09