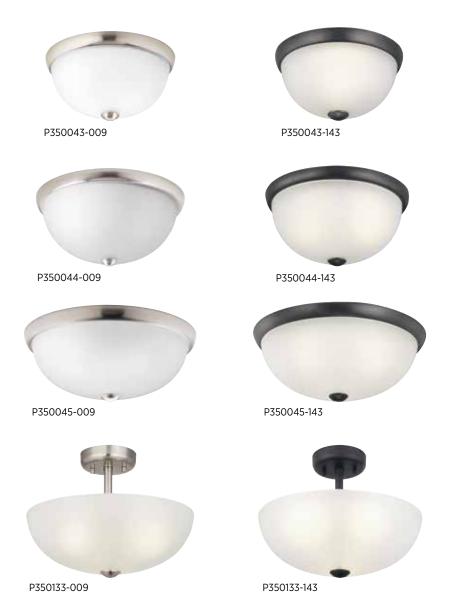

## **Glass Domes**

Classically styled with an etched glass dome shade, solid trim, and decorative knobs.

ONE-LIGHT FLUSH MOUNT P350043-009 Brushed Nickel P350043-143 Graphite 11" dia., 5-3/8" ht. One medium base lamp, 60w max.

TWO-LIGHT FLUSH MOUNT P350044-009 Brushed Nickel P350044-143 Graphite 14" dia., 6-1/2" ht. Two medium base lamps, each 75w max.

THREE-LIGHT FLUSH MOUNT P350045-009 Brushed Nickel P350045-143 Graphite 16-1/2" dia., 6-3/8" ht. Three medium base lamps, each 60w max.

SEMI-FLUSH CONVERTIBLE P350133-009 Brushed Nickel P350133-143 Graphite Hanging and ceiling mount hardware included. 15" dia., 11" ht. Three medium base lamps, each 75w max.