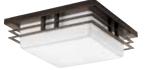

## Helm LED

P3448-0930K9

P3449-2030K9

P3449-0930K9

Craftsman-inspired architecturally detailed trim encases a square acrylic diffuser.

ONE-LIGHT LED FLUSH MOUNT P3447-0930K9 Brushed Nickel P3447-2030K9 Antique Bronze Ceiling or wall mount. 11" sq., 3-3/4" ht. One 17w LED module, 3000K, 90 CRI, 1211 source lumens.