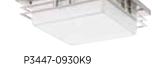

## Helm LED

P3448-0930K9

P3449-2030K9

P3449-0930K9

Craftsman-inspired architecturally detailed trim encases a square acrylic diffuser.

ONE-LIGHT LED FLUSH MOUNT P3447-0930K9 Brushed Nickel P3447-2030K9 Antique Bronze Ceiling or wall mount. 11" sq., 3-3/4" ht. One 17w LED module, 3000K, 90 CRI, 1211 source lumens.