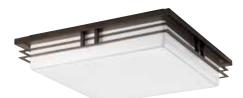

TWO-LIGHT LED FLUSH MOUNT P3448-0930K9 Brushed Nickel P3448-2030K9 Antique Bronze Ceiling or wall mount. 14" sq., 3-3/4" ht. Two 17w LED modules, 3000K, 90 CRI, 1211 source lumens, per module.

THREE-LIGHT LED FLUSH MOUNT P3449-0930K9 Brushed Nickel P3449-2030K9 Antique Bronze Ceiling or wall mount. 18" sq., 3-3/4" ht. Three 17w LED modules, 3000K, 90 CRI, 1211 source lumens, per module.