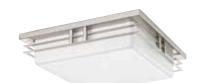

TWO-LIGHT LED FLUSH MOUNT P3448-0930K9 Brushed Nickel P3448-2030K9 Antique Bronze Ceiling or wall mount. 14" sq., 3-3/4" ht. Two 17w LED modules, 3000K, 90 CRI, 1211 source lumens, per module.

THREE-LIGHT LED FLUSH MOUNT P3449-0930K9 Brushed Nickel P3449-2030K9 Antique Bronze Ceiling or wall mount. 18" sq., 3-3/4" ht. Three 17w LED modules, 3000K, 90 CRI, 1211 source lumens, per module.