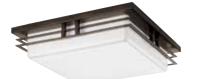

TWO-LIGHT LED FLUSH MOUNT P3448-0930K9 Brushed Nickel P3448-2030K9 Antique Bronze Ceiling or wall mount. 14" sq., 3-3/4" ht. Two 17w LED modules, 3000K, 90 CRI, 1211 source lumens, per module.

THREE-LIGHT LED FLUSH MOUNT P3449-0930K9 Brushed Nickel P3449-2030K9 Antique Bronze Ceiling or wall mount. 18" sq., 3-3/4" ht. Three 17w LED modules, 3000K, 90 CRI, 1211 source lumens, per module.