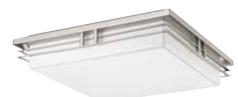

TWO-LIGHT LED FLUSH MOUNT P3448-0930K9 Brushed Nickel P3448-2030K9 Antique Bronze Ceiling or wall mount. 14" sq., 3-3/4" ht. Two 17w LED modules, 3000K, 90 CRI, 1211 source lumens, per module.

THREE-LIGHT LED FLUSH MOUNT P3449-0930K9 Brushed Nickel P3449-2030K9 Antique Bronze Ceiling or wall mount. 18" sq., 3-3/4" ht. Three 17w LED modules, 3000K, 90 CRI, 1211 source lumens, per module.