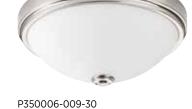

# LED FLUSH MOUNT

**P350006-009-30** Brushed Nickel 13" dia., 5-3/8": ht. 21w integrated LED, 3000K, 90CRI, 1152 delivered lumens.