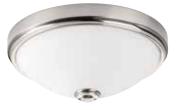

## LED FLUSH MOUNT

**P350005-009-30** Brushed Nickel 11" dia., 4-5/8" ht. 21w integrated LED, 3000K, 90CRI, 921 delivered lumens.