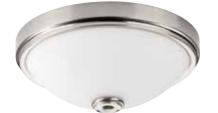

#### LED FLUSH MOUNT

**P350007-009-30** Brushed Nickel 15" dia., 5-7/8" ht. 28w integrated LED, 3000K, 90CRI, 1389 delivered lumens.