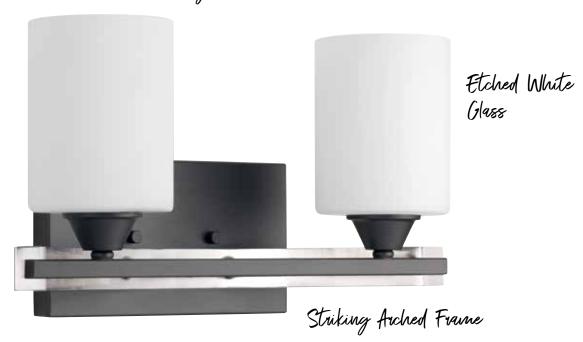

## Dart

**FINISH** 

Graphite - 143

P300145-143

Dart is a display of modern architectural design styling. Etched white glass shades balance on a striking arched frame. Subtle detailing is enhanced by a Graphite finish with Brushed Nickel accents.

## Dart

Etched white glass shades balance on a striking arched frame.

**P300144-143** Graphite 4-1/2" W., 16-7/8" ht. Extends 6-7/8". H/CTR 8". One medium base lamp, 100w max.

## Modern Architectural Design

ONE-LIGHT BATH
P300144-143 Graphite
4-1/2" W., 16-7/8" ht.
Extends 6-7/8". H/CTR 8".
One medium base lamp,
100w max.

TWO-LIGHT BATH
P300145-143 Graphite
14-1/4" W., 7-7/8" ht.
Extends 6-7/8". H/CTR 5-5/8".
Two medium base lamps,
each 100w max.