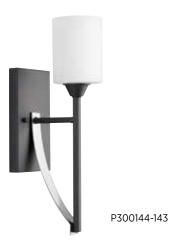

## Modern Architectural Design

ONE-LIGHT BATH
P300144-143 Graphite
4-1/2" W., 16-7/8" ht.
Extends 6-7/8". H/CTR 8".
One medium base lamp,
100w max.

TWO-LIGHT BATH
P300145-143 Graphite
14-1/4" W., 7-7/8" ht.
Extends 6-7/8". H/CTR 5-5/8".
Two medium base lamps,
each 100w max.

## Dart

Etched white glass shades balance on a striking arched frame.

**P300144-143** Graphite 4-1/2" W., 16-7/8" ht. Extends 6-7/8". H/CTR 8". One medium base lamp, 100w max.