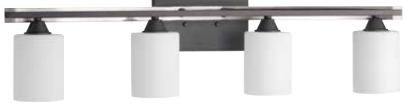

THREE-LIGHT BATH
P300146-143 Graphite
23-5/8" W., 7-7/8" ht.
Extends 6-7/8". H/CTR 5-5/8".
Three medium base lamps,
each 100w max.

FOUR-LIGHT BATH
P300147-143 Graphite
33" W., 7-7/8" ht.
Extends 6-7/8". H/CTR 5-5/8".
Four medium base lamps,
each 100w max.

P300147-143

All fixtures mount up or down.