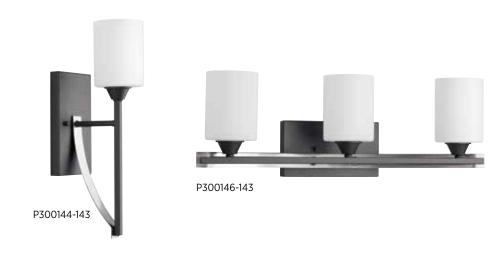

## Modern Architectural Design

ONE-LIGHT BATH
P300144-143 Graphite
4-1/2" W., 16-7/8" ht.
Extends 6-7/8". H/CTR 8".
One medium base lamp,
100w max.

TWO-LIGHT BATH
P300145-143 Graphite
14-1/4" W., 7-7/8" ht.
Extends 6-7/8". H/CTR 5-5/8".
Two medium base lamps,
each 100w max.

THREE-LIGHT BATH
P300146-143 Graphite
23-5/8" W., 7-7/8" ht.
Extends 6-7/8". H/CTR 5-5/8".
Three medium base lamps,
each 100w max.

FOUR-LIGHT BATH
P300147-143 Graphite
33" W., 7-7/8" ht.
Extends 6-7/8". H/CTR 5-5/8".
Four medium base lamps,
each 100w max.