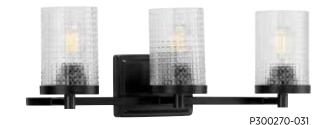

# **THREE-LIGHT BATH P300270-031** Black 22-1/8" W., 7-3/4" ht.

22-1/8" W., 7-3/4" ht. Extends 5-7/8". H/CTR 5-1/2". Three medium base lamps, each 100w max.