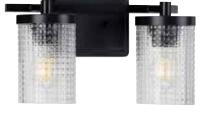

# **TWO-LIGHT BATH P300269-031** Black 13-1/8" W., 7-3/4" ht. Extends 5-7/8". H/CTR 5-1

Extends 5-7/8". H/CTR 5-1/2". Two medium base lamps, each 100w max.