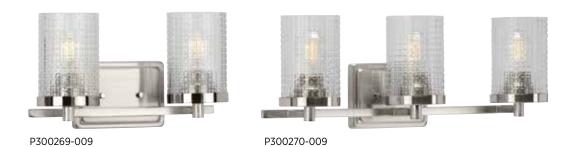

#### ONE-LIGHT BATH

**P300268-009** Brushed Nickel 4-1/2" W., 7-3/4" ht. Extends 5-7/8". H/CTR 4-1/2". One medium base lamp, 100w max.

TWO-LIGHT BATH
P300269-009 Brushed Nickel
13-1/8" W., 7-3/4" ht.
Extends 5-7/8". H/CTR 5-1/2".
Two medium base lamps,
each 100w max.

THREE-LIGHT BATH
P300270-009 Brushed Nickel
22-1/8" W., 7-3/4" ht.
Extends 5-7/8". H/CTR 5-1/2".
Three medium base lamps,
each 100w max.

FOUR-LIGHT BATH
P300271-009 Brushed Nickel
31-1/8" W., 7-3/4" ht.
Extends 5-7/8". H/CTR 5-1/2".
Four medium base lamps,
each 100w max.