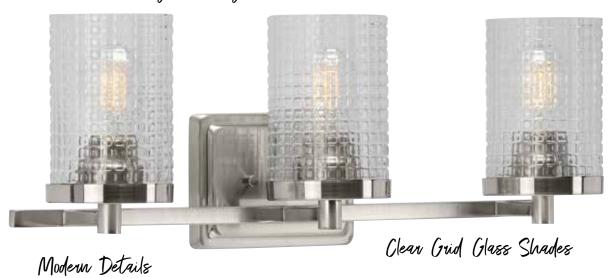

## **Fawcett**

**FINISHES** 

Brushed Nickel - 009

● Black - 031

P300270-009

Open the door to a world of modern elegance with the clean and crisp Fawcett Collection. Signature, clear grid glass shades provide a calming and relaxing lighting experience. Each shade is held in place by simple, gentle backplates coated in a beautiful brushed nickel or matte black finish.

THREE-LIGHT BATH
P300270-009 Brushed Nickel
22-1/8" W., 7-3/4" ht.
Extends 5-7/8". H/CTR 5-1/2".
Three medium base lamps,
each 100w max.

FOUR-LIGHT BATH
P300271-009 Brushed Nickel
31-1/8" W., 7-3/4" ht.
Extends 5-7/8". H/CTR 5-1/2".
Four medium base lamps,
each 100w max.