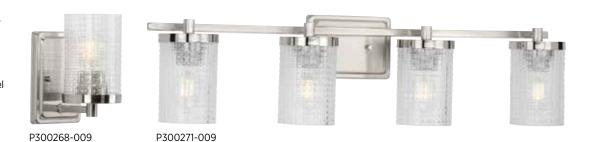

#### ONE-LIGHT BATH

**P300268-009** Brushed Nickel 4-1/2" W., 7-3/4" ht. Extends 5-7/8". H/CTR 4-1/2". One medium base lamp, 100w max.

TWO-LIGHT BATH
P300269-009 Brushed Nickel
13-1/8" W., 7-3/4" ht.
Extends 5-7/8". H/CTR 5-1/2".
Two medium base lamps,
each 100w max.

THREE-LIGHT BATH
P300270-009 Brushed Nickel
22-1/8" W., 7-3/4" ht.
Extends 5-7/8". H/CTR 5-1/2".
Three medium base lamps,
each 100w max.

FOUR-LIGHT BATH
P300271-009 Brushed Nickel
31-1/8" W., 7-3/4" ht.
Extends 5-7/8". H/CTR 5-1/2".
Four medium base lamps,
each 100w max.