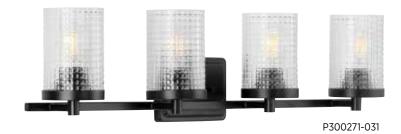

#### FOUR-LIGHT BATH P300271-031 Black

31-1/8" W., 7-3/4" ht. Extends 5-7/8". H/CTR 5-1/2". Four medium base lamps, each 100w max.

All fixtures mount up or down.