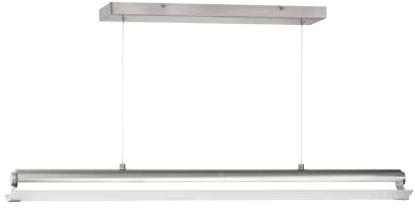

## Concourse LED

The Concourse LED linear pendant features minimalist design styling and a slim profile that appears to float along the ceiling. Offering energy efficiency and low maintenance benefits, Concourse LED is suitable for both home and commercial applications providing direct, ambient, beautifully diffused light. A Brushed Nickel frame completes the clean seamless look.

## **FINISH**

Brushed Nickel - 009

**LED LINEAR PENDANT P500002-009-30** Brushed Nickel 40" W., 5-1/4" D., 3" ht.
Overall ht. w/cord 113"; wire 9'.
39w integrated LED, 3000K, 90CRI, 2400 delivered lumens.

P500002-009-30