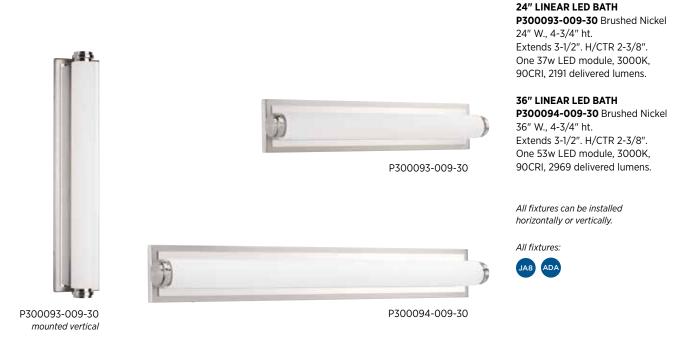

P300093-009-30

Architectural details and a full size canopy are key elements in Concourse LED vanity fixtures. A dual tone reflector frames the canopy to provide a mirror like effect. Etched opal glass is paired with Brushed Nickel and polished stainless accents in this versatile cylindrical fixture.

## Architectural Details