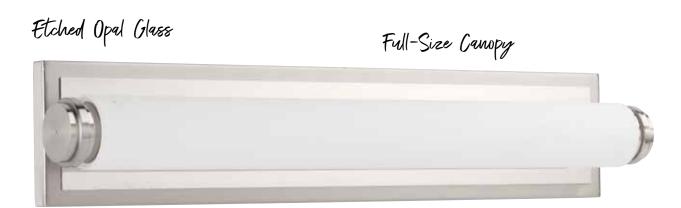

P300093-009-30

Architectural details and a full size canopy are key elements in Concourse LED vanity fixtures. A dual tone reflector frames the canopy to provide a mirror like effect. Etched opal glass is paired with Brushed Nickel and polished stainless accents in this versatile cylindrical fixture.

## Architectural Details