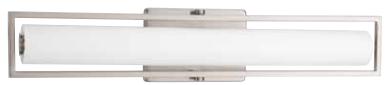

## **12" LINEAR VANITY P2781-0930K9** Brushed Nickel 12" W., 4-3/4" ht., Extends 3-1/2". H/CTR 2-3/8". 15w integrated LED, 3000K, 90 CRI, 738 delivered lumens.

**24" LINEAR VANITY P2782-0930K9** Brushed Nickel 24" W., 4-3/4" ht.,
Extends 3-1/2". H/CTR 2-3/8".
35w integrated LED, 3000K,
90 CRI, 1659 delivered lumens.