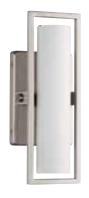

All fixtures can be installed horizontally or vertically.

P2782-0930K9

P2781-0930K9

P2781-0930K9 mounted vertical