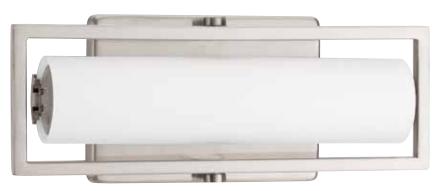

## **12" LINEAR VANITY P2781-0930K9** Brushed Nickel 12" W., 4-3/4" ht., Extends 3-1/2". H/CTR 2-3/8". 15w integrated LED, 3000K, 90 CRI, 738 delivered lumens.

**24" LINEAR VANITY P2782-0930K9** Brushed Nickel 24" W., 4-3/4" ht.,
Extends 3-1/2". H/CTR 2-3/8".
35w integrated LED, 3000K,
90 CRI, 1659 delivered lumens.