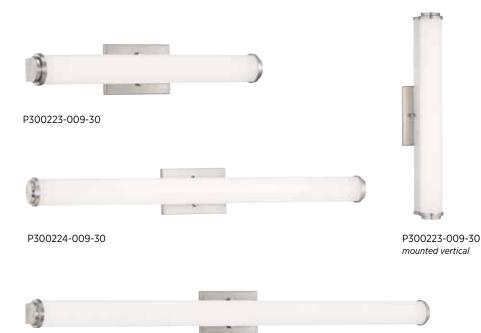

## Phase 1.1 LED

P300223-009-30

FINISH Brushed Nickel - 009

Featuring a cylindrical acrylic diffuser and a simple rectangular backplate, Phase 1.1 offers a variety of lengths to accommodate residential, light commercial and multi-family applications. An integrated LED source provides uniform illumination, as well as energy and cost savings benefits.

Rectangular Backplate

Cylindrical Acrylic Diffuser

24" LINEAR LED BATH P300223-009-30 Brushed Nickel 24" W., 4-3/4" ht. Extends 4". H/CTR 2-3/8". 22w integrated LED, 3000K, 90CRI, 1675 delivered lumens.

**36" LINEAR LED BATH P300224-009-30** Brushed Nickel 36" W., 4-3/4" ht. Extends 4". H/CTR 2-3/8". 33w integrated LED, 3000K, 90CRI, 2600 delivered lumens.

48" LINEAR LED BATH P300225-009-30 Brushed Nickel 48" W., 4-3/4" ht. Extends 4". H/CTR 2-3/8". 42w integrated LED, 3000K, 90CRI, 3500 delivered lumens.

All fixtures can be installed horizontally or vertically.

P300225-009-30