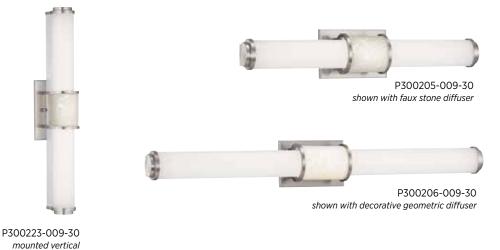

## **FINISH**

Brushed Nickel - 009

P300205-009-30 shown with decorative geometric diffuser

A classic form with contemporary updates, this elongated acrylic shade comes with decorative accents. Both a faux stone option and white geometric decorative diffuser are included to further customize the fixture. An integrated LED source provides uniform illumination, as well as energy and cost savings benefits.

**48" LINEAR LED BATH** P300207-009-30 Brushed Nickel 48" W., 4-3/4" ht. Extends 4-1/2". H/CTR 2-3/8". 42w integrated LED, 3000K, 90CRI, 3400 delivered lumens.

All fixtures can be installed horizontally or vertically.