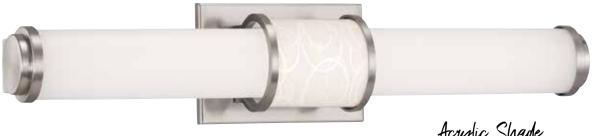

## **FINISH**

Brushed Nickel - 009

P300205-009-30 shown with decorative geometric diffuser

A classic form with contemporary updates, this elongated acrylic shade comes with decorative accents. Both a faux stone option and white geometric decorative diffuser are included to further customize the fixture. An integrated LED source provides uniform illumination, as well as energy and cost savings benefits.

## Decorative Accents

Acrylic Shade

24" LINEAR LED BATH

P300205-009-30 Brushed Nickel 24" W., 4-3/4" ht. Extends 4-1/2". H/CTR 2-3/8". 22w integrated LED, 3000K, 90CRI, 1575 delivered lumens.

**36" LINEAR LED BATH** P300206-009-30 Brushed Nickel 36" W., 4-3/4" ht. Extends 4-1/2". H/CTR 2-3/8". 33w integrated LED, 3000K, 90CRI, 2475 delivered lumens.