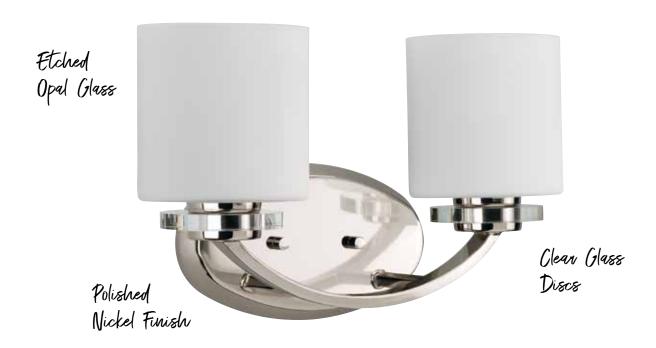

P2013-104

Elegant oval shaped, etched opal glass shades, accented with clear glass discs on a Polished Nickel finish.

## TWO-LIGHT BATH P2013-104 Polished Nickel 14-5/8" W., 9" ht. Extends 5-1/4". H/CTR 6-5/8". Two medium base lamps, each 100w max.