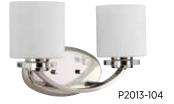

P2013-104

Elegant oval shaped, etched opal glass shades, accented with clear glass discs on a Polished Nickel finish.

## TWO-LIGHT BATH P2013-104 Polished Nickel 14-5/8" W., 9" ht. Extends 5-1/4". H/CTR 6-5/8". Two medium base lamps, each 100w max.