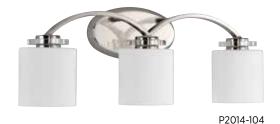

## THREE-LIGHT BATH P2014-104 Polished Nickel 24" W., 9" ht. Extends 5-1/4". H/CTR 6-5/8". Three medium base lamps, each 100w max.