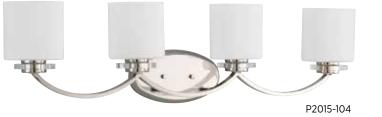

## FOUR-LIGHT BATH P2015-104 Polished Nickel 33-1/2" W., 9" ht. Extends 5-1/4". H/CTR 6-5/8". Four medium base lamps, each 100w max.