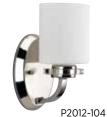

## **ONE-LIGHT BATH**

**P2012-104** Polished Nickel 5-1/4" W., 9" ht. Extends 5-1/4", H/CTR 6-5/8". One medium base lamp, 100w max.