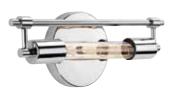

## **FINISHES**

- Brushed Nickel 009
- Polished Chrome 015

Connectivity and electric circuit diagrams inspired the design behind this new bath collection. Circuit fixtures appear to contain a lamp that is a continuous tube for an intriguing appearance. This collection is ideal for residential or light commercial applications, such as restaurants or other Urban Industrial and Vintage Electric design schemes.

ONE-LIGHT BATH
P300148-009-WB Brushed Nickel
P300148-015-WB Polished Chrome
13-1/2" W., 5-1/8" ht.
Extends 3". H/CTR 2-1/2".
One medium base T10 lamp,
40w max included.

TWO-LIGHT BATH
P300149-009-WB Brushed Nickel
P300149-015-WB Polished Chrome
27-1/4" W., 5-1/8" ht.
Extends 3". H/CTR 2-1/2".
Two medium base T10 lamps,
Each 40w max included.