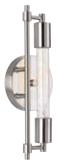

## **FINISHES**

- Brushed Nickel 009
- Polished Chrome 015

Connectivity and electric circuit diagrams inspired the design behind this new bath collection. Circuit fixtures appear to contain a lamp that is a continuous tube for an intriguing appearance. This collection is ideal for residential or light commercial applications, such as restaurants or other Urban Industrial and Vintage Electric design schemes.

ONE-LIGHT BATH
P300148-009-WB Brushed Nickel
P300148-015-WB Polished Chrome
13-1/2" W., 5-1/8" ht.
Extends 3". H/CTR 2-1/2".
One medium base T10 lamp,
40w max included.

TWO-LIGHT BATH
P300149-009-WB Brushed Nickel
P300149-015-WB Polished Chrome
27-1/4" W., 5-1/8" ht.
Extends 3". H/CTR 2-1/2".
Two medium base T10 lamps,
Each 40w max included.

P300148-009-WB

P300148-009-WB mounted vertical

P300148-015-WB

P300148-015-WB mounted vertical