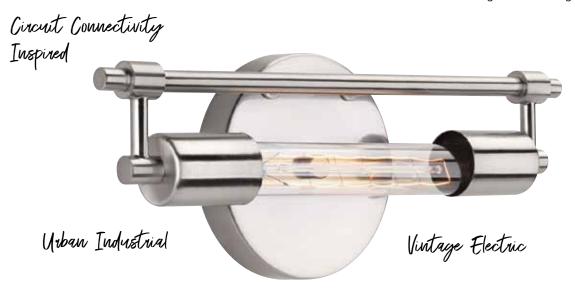

## **FINISHES**

- Brushed Nickel 009
- Polished Chrome 015

Connectivity and electric circuit diagrams inspired the design behind this new bath collection. Circuit fixtures appear to contain a lamp that is a continuous tube for an intriguing appearance. This collection is ideal for residential or light commercial applications, such as restaurants or other Urban Industrial and Vintage Electric design schemes.

ONE-LIGHT BATH
P300148-009-WB Brushed Nickel
P300148-015-WB Polished Chrome
13-1/2" W., 5-1/8" ht.
Extends 3". H/CTR 2-1/2".
One medium base T10 lamp,
40w max included.

TWO-LIGHT BATH
P300149-009-WB Brushed Nickel
P300149-015-WB Polished Chrome
27-1/4" W., 5-1/8" ht.
Extends 3". H/CTR 2-1/2".
Two medium base T10 lamps,
Each 40w max included.