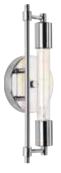

## **FINISHES**

- Brushed Nickel 009
- Polished Chrome 015

Connectivity and electric circuit diagrams inspired the design behind this new bath collection. Circuit fixtures appear to contain a lamp that is a continuous tube for an intriguing appearance. This collection is ideal for residential or light commercial applications, such as restaurants or other Urban Industrial and Vintage Electric design schemes.

ONE-LIGHT BATH
P300148-009-WB Brushed Nickel
P300148-015-WB Polished Chrome
13-1/2" W., 5-1/8" ht.
Extends 3". H/CTR 2-1/2".
One medium base T10 lamp,
40w max included.

TWO-LIGHT BATH
P300149-009-WB Brushed Nickel
P300149-015-WB Polished Chrome
27-1/4" W., 5-1/8" ht.
Extends 3". H/CTR 2-1/2".
Two medium base T10 lamps,
Each 40w max included.

P300148-009-WB

P300148-009-WB mounted vertical

P300148-015-WB

P300148-015-WB mounted vertical