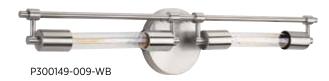

ONE-LIGHT BATH
P300148-009-WB Brushed Nickel
P300148-015-WB Polished Chrome
13-1/2" W., 5-1/8" ht.
Extends 3". H/CTR 2-1/2".
One medium base T10 lamp,
40w max included.

TWO-LIGHT BATH
P300149-009-WB Brushed Nickel
P300149-015-WB Polished Chrome
27-1/4" W., 5-1/8" ht.
Extends 3". H/CTR 2-1/2".
Two medium base T10 lamps,
Each 40w max included.