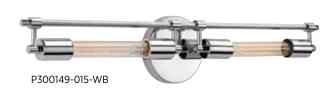

ONE-LIGHT BATH
P300148-009-WB Brushed Nickel
P300148-015-WB Polished Chrome
13-1/2" W., 5-1/8" ht.
Extends 3". H/CTR 2-1/2".
One medium base T10 lamp,
40w max included.

TWO-LIGHT BATH
P300149-009-WB Brushed Nickel
P300149-015-WB Polished Chrome
27-1/4" W., 5-1/8" ht.
Extends 3". H/CTR 2-1/2".
Two medium base T10 lamps,
Each 40w max included.