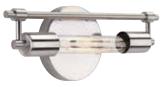

ONE-LIGHT BATH
P300148-009-WB Brushed Nickel
P300148-015-WB Polished Chrome
13-1/2" W., 5-1/8" ht.
Extends 3". H/CTR 2-1/2".
One medium base T10 lamp,
40w max included.

TWO-LIGHT BATH
P300149-009-WB Brushed Nickel
P300149-015-WB Polished Chrome
27-1/4" W., 5-1/8" ht.
Extends 3". H/CTR 2-1/2".
Two medium base T10 lamps,
Each 40w max included.