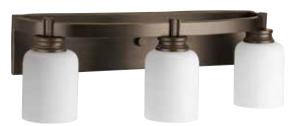

THREE-LIGHT BATH
P3058-09 Brushed Nickel
P3058-20 Antique Bronze
21-3/4" W., 7-1/4" ht.
Extends 8-1/4". H/CTR 5".
Three medium base lamps,
each 100w max.

All fixtures mount up or down.

P3030-09

P3057-09

P3058-09