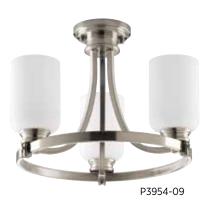

P3057-20

P3058-20

**Orbitz** 

A clean-lined, circular frame is topped with etched glass shades.

SEMI-FLUSH CONVERTIBLE
P3954-09 Brushed Nickel
P3954-20 Antique Bronze
Hanging and ceiling mount
hardware included.
17" dia., 12 1/4" ht.,
Overall ht. w/stem 79"; wire 15'.
Three medium base lamps,
each 100w max.