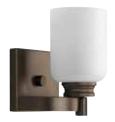

P3057-20

P3058-20

**Orbitz** 

A clean-lined, circular frame is topped with etched glass shades.

SEMI-FLUSH CONVERTIBLE
P3954-09 Brushed Nickel
P3954-20 Antique Bronze
Hanging and ceiling mount
hardware included.
17" dia., 12 1/4" ht.,
Overall ht. w/stem 79"; wire 15'.
Three medium base lamps,
each 100w max.