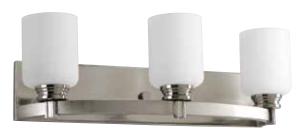

THREE-LIGHT BATH
P3058-09 Brushed Nickel
P3058-20 Antique Bronze
21-3/4" W., 7-1/4" ht.
Extends 8-1/4". H/CTR 5".
Three medium base lamps,
each 100w max.

All fixtures mount up or down.

P3030-09

P3057-09

P3058-09