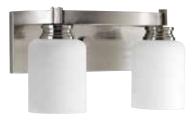

## **ALSO IN**

Collections Close-to-Ceiling

ONE-LIGHT BATH
P3030-09 Brushed Nickel
P3030-20 Antique Bronze
5-1/2" W., 7-1/4" ht.
Extends 6". H/CTR 5".
One medium base lamp,
100w max.

TWO-LIGHT BATH
P3057-09 Brushed Nickel
P3057-20 Antique Bronze
13" W., 7-1/4" ht.
Extends 6". H/CTR 5".
Two medium base lamps,
each 100w max.