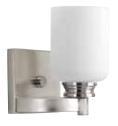

## **ALSO IN**

Collections Close-to-Ceiling

ONE-LIGHT BATH
P3030-09 Brushed Nickel
P3030-20 Antique Bronze
5-1/2" W., 7-1/4" ht.
Extends 6". H/CTR 5".
One medium base lamp,
100w max.

TWO-LIGHT BATH
P3057-09 Brushed Nickel
P3057-20 Antique Bronze
13" W., 7-1/4" ht.
Extends 6". H/CTR 5".
Two medium base lamps,
each 100w max.