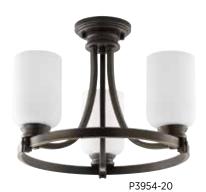

P3057-20

P3058-20

**Orbitz** 

A clean-lined, circular frame is topped with etched glass shades.

SEMI-FLUSH CONVERTIBLE
P3954-09 Brushed Nickel
P3954-20 Antique Bronze
Hanging and ceiling mount
hardware included.
17" dia., 12 1/4" ht.,
Overall ht. w/stem 79"; wire 15'.
Three medium base lamps,
each 100w max.