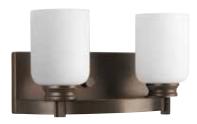

## **ALSO IN**

Collections Close-to-Ceiling

ONE-LIGHT BATH
P3030-09 Brushed Nickel
P3030-20 Antique Bronze
5-1/2" W., 7-1/4" ht.
Extends 6". H/CTR 5".
One medium base lamp,
100w max.

TWO-LIGHT BATH
P3057-09 Brushed Nickel
P3057-20 Antique Bronze
13" W., 7-1/4" ht.
Extends 6". H/CTR 5".
Two medium base lamps,
each 100w max.