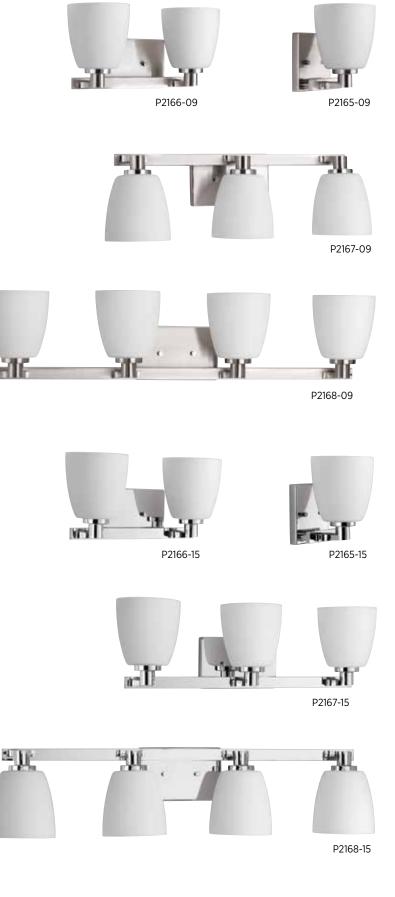

## FINISHES

Brushed Nickel - 09Polished Chrome - 15

ONE-LIGHT BATH P2165-09 Brushed Nickel P2165-15 Polished Chrome 5-1/4" W., 7-1/4" ht. Extends 6-1/2". H/CTR 4-3/4". One medium base lamp, 100w max.

TWO-LIGHT BATH P2166-09 Brushed Nickel P2166-15 Polished Chrome 14-1/8" W., 7-1/4" ht. Extends 6-1/2". H/CTR 5". Two medium base lamps, each 100w max.

THREE-LIGHT BATH P2167-09 Brushed Nickel P2167-15 Polished Chrome 23" W., 7-1/4" ht. Extends 6-1/2". H/CTR 5". Three medium base lamps, each 100w max.

FOUR-LIGHT BATH P2168-09 Brushed Nickel P2168-15 Polished Chrome 31-3/4" W., 7-1/4" ht. Extends 6-1/2". H/CTR 5". Four medium base lamps, each 100w max.