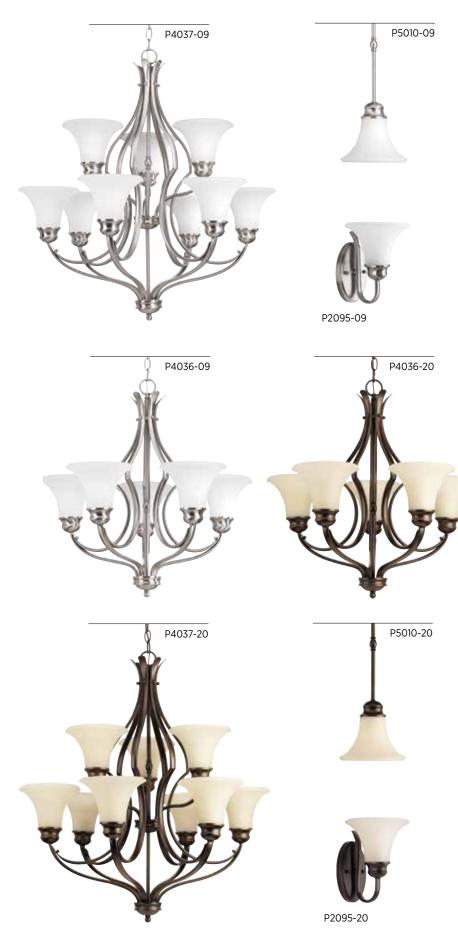

### WALL BRACKET

**P2095-09** Brushed Nickel **P2095-20** Antique Bronze 7" W., 9-1/8" ht., Extends 7-7/8". H/CTR 5-3/4". One medium base lamp, 100w max.

### **FIVE-LIGHT CHANDELIER**

P4036-09 Brushed Nickel P4036-20 Antique Bronze 24-1/2" dia., 24-5/8" ht., Overall ht. w/chain 99"; wire 15'. Five medium base lamps, each 100w max.

### NINE-LIGHT CHANDELIER

P4037-09 Brushed Nickel P4037-20 Antique Bronze 29-1/4" dia., 31-3/4" ht., Overall ht. w/chain 145-1/2"; wire 15'. Nine medium base lamps, each 100w max.

### MINI-PENDANT

**P5010-09** Brushed Nickel **P5010-20** Antique Bronze 7" dia., 6-1/2" ht., Overall ht. w/stem 72-1/2"; wire 10'. One medium base lamp, 100w max.