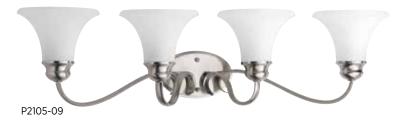

FOUR-LIGHT BATH P2105-09 Brushed Nickel P2105-20 Antique Bronze 34" W., 8-1/2" ht. Extends 9".H/CTR 6". Four medium base lamps, each 100w max.

All fixtures mount up or down.

P2096-20

P2097-20

P2105-20