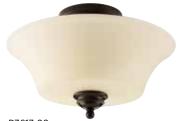

# Applause

Traditional iron forms hold natural parchment-patterned or etched white parchment glass shades.

TWO-LIGHT FLUSH MOUNT P3617-09 Brushed Nickel P3617-20 Antique Bronze 14" dia., 9" ht. Two medium base lamps, each 60w max.

P3617-20