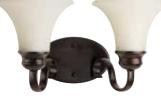

### TWO-LIGHT BATH P2096-09 Brushed Nickel P2096-20 Antique Bronze 16-1/4" W., 8-1/2" ht. Extends 9". H/CTR 6". Two medium base lamps, each 100w max.

THREE-LIGHT BATH P2097-09 Brushed Nickel P2097-20 Antique Bronze 24" W., 8-1/2" ht. Extends 9". H/CTR 6". Three medium base lamps, each 100w max.