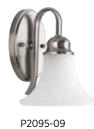

### WALL BRACKET

**P2095-09** Brushed Nickel **P2095-20** Antique Bronze 7" W., 9-1/8" ht., Extends 7-7/8". H/CTR 5-3/4". One medium base lamp, 100w max.

### **ONE-LIGHT BATH**

**P2095-09** Brushed Nickel **P2095-20** Antique Bronze 7" W., 9-1/8" ht. Extends 7-7/8". H/CTR 5-3/4". One medium base lamp, 100w max.