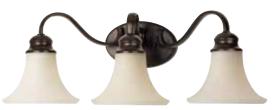

### TWO-LIGHT BATH P2096-09 Brushed Nickel P2096-20 Antique Bronze 16-1/4" W., 8-1/2" ht. Extends 9". H/CTR 6". Two medium base lamps, each 100w max.

THREE-LIGHT BATH P2097-09 Brushed Nickel P2097-20 Antique Bronze 24" W., 8-1/2" ht. Extends 9". H/CTR 6". Three medium base lamps, each 100w max.