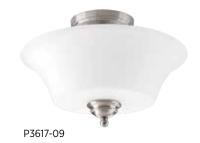

# Applause

Traditional iron forms hold natural parchment-patterned or etched white parchment glass shades.

TWO-LIGHT FLUSH MOUNT P3617-09 Brushed Nickel P3617-20 Antique Bronze 14" dia., 9" ht. Two medium base lamps, each 60w max.