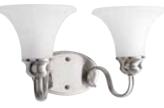

### TWO-LIGHT BATH P2096-09 Brushed Nickel P2096-20 Antique Bronze 16-1/4" W., 8-1/2" ht. Extends 9". H/CTR 6". Two medium base lamps, each 100w max.

THREE-LIGHT BATH P2097-09 Brushed Nickel P2097-20 Antique Bronze 24" W., 8-1/2" ht. Extends 9". H/CTR 6". Three medium base lamps, each 100w max.