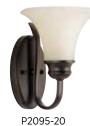

### WALL BRACKET

**P2095-09** Brushed Nickel **P2095-20** Antique Bronze 7" W., 9-1/8" ht., Extends 7-7/8". H/CTR 5-3/4". One medium base lamp, 100w max.

### **ONE-LIGHT BATH**

**P2095-09** Brushed Nickel **P2095-20** Antique Bronze 7" W., 9-1/8" ht. Extends 7-7/8". H/CTR 5-3/4". One medium base lamp, 100w max.