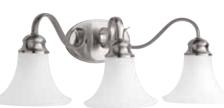

### TWO-LIGHT BATH P2096-09 Brushed Nickel P2096-20 Antique Bronze 16-1/4" W., 8-1/2" ht. Extends 9". H/CTR 6". Two medium base lamps, each 100w max.

THREE-LIGHT BATH P2097-09 Brushed Nickel P2097-20 Antique Bronze 24" W., 8-1/2" ht. Extends 9". H/CTR 6". Three medium base lamps, each 100w max.