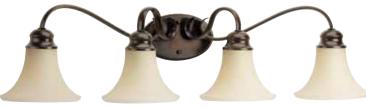

FOUR-LIGHT BATH P2105-09 Brushed Nickel P2105-20 Antique Bronze 34" W., 8-1/2" ht. Extends 9".H/CTR 6". Four medium base lamps, each 100w max.

All fixtures mount up or down.

P2096-20

P2097-20

P2105-20