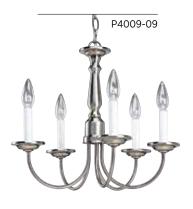

### **FIVE-LIGHT CHANDELIER**

P4009-09 Brushed Nickel P4009-10 Polished Brass P4009-20 Antique Bronze 17-1/2" dia., 15" ht., Overall ht. w/chain 91"; wire 15'. Five candelabra base lamps, each 60w max.