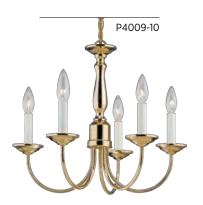

### **FIVE-LIGHT CHANDELIER**

P4009-09 Brushed Nickel P4009-10 Polished Brass P4009-20 Antique Bronze 17-1/2" dia., 15" ht., Overall ht. w/chain 91"; wire 15'. Five candelabra base lamps, each 60w max.