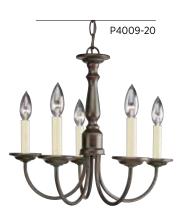

### **FIVE-LIGHT CHANDELIER**

P4009-09 Brushed Nickel P4009-10 Polished Brass P4009-20 Antique Bronze 17-1/2" dia., 15" ht., Overall ht. w/chain 91"; wire 15'. Five candelabra base lamps, each 60w max.