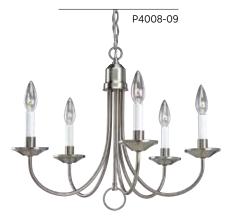

## FIVE-LIGHT CHANDELIER

**P4008-09** Brushed Nickel **P4008-31** Black 21" dia., 16-1/2" ht.,

Overall ht. w/chain 91"; wire 15'. Five candelabra base lamps, each 60w max.