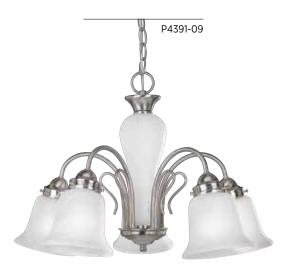

#### FIVE-LIGHT CHANDELIER

P4391-09 Brushed Nickel 22-1/2" dia., 16" ht., Overall ht. w/chain 91"; wire 15'. Five medium base lamps, each 100w max.