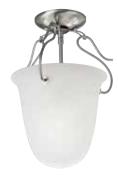

### SEMI-FLUSH CONVERTIBLE

**P3788-09** Brushed Nickel Hanging and ceiling mount hardware included. 10-1/2" dia., 14-1/2" ht., Overall ht. w/chain 54"; wire 15'. One medium base lamp, 150w max.

### SEMI-FLUSH CONVERTIBLE

P3788-09 Brushed Nickel Hanging and ceiling mount hardware included. 10-1/2" dia., 14-1/2" ht., Overall ht. w/chain 54"; wire 15'. One medium base lamp, 150w max.

P3788-09