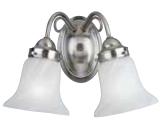

### TWO-LIGHT BATH

**P3368-09** Brushed Nickel 14-3/8" W., 8-3/8" ht. Extends 6-1/4". H/CTR 3-1/8". Two medium base lamps, each 100w max.

### THREE-LIGHT BATH

**P3369-09** Brushed Nickel 16-1/4" W., 8-1/4" ht. Extends 9-1/2". H/CTR 3-1/8". Three medium base lamps, each 100w max.

P3368-09

P3369-09