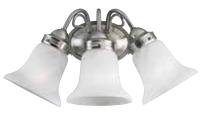

### THREE-LIGHT BATH

**P3369-09** Brushed Nickel 16-1/4" W., 8-1/4" ht. Extends 9-1/2". H/CTR 3-1/8". Three medium base lamps, each 100w max.

P3368-09

P3369-09