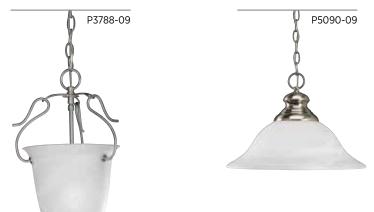

### SEMI-FLUSH CONVERTIBLE

**P3788-09** Brushed Nickel Hanging and ceiling mount hardware included. 10-1/2" dia., 14-1/2" ht., Overall ht. w/chain 54"; wire 15'. One medium base lamp, 150w max.

#### **ONE-LIGHT PENDANT**

P5090-09 Brushed Nickel 15-5/8" dia., 11-1/4" ht., Overall ht. w/chain 50"; wire 15'. One medium base lamp, 150w max.

### SEMI-FLUSH CONVERTIBLE

P3788-09 Brushed Nickel Hanging and ceiling mount hardware included. 10-1/2" dia., 14-1/2" ht., Overall ht. w/chain 54"; wire 15'. One medium base lamp, 150w max.

P3788-09