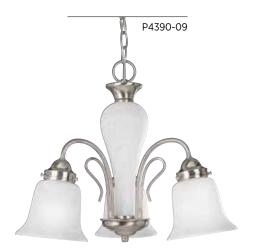

### THREE-LIGHT CHANDELIER

P4390-09 Brushed Nickel 19-1/2" dia., 15-5/8" ht., Overall ht. w/chain 54"; wire 15'. Three medium base lamps, each 100w max.