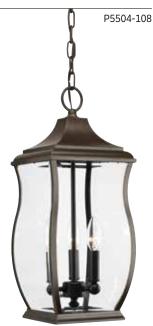

## Township

P5504-108

#### FINISH

Oil Rubbed Bronze - 108

Enjoy the simple elegance of traditional styling. Township's clear beveled glass and Oil Rubbed Bronze finish contains notes of New England-inspired style for this charming outdoor lantern collection.

#### **HANGING LANTERN**

**P5504-108** Oil Rubbed Bronze 8" dia., 19-3/8" ht. Overall ht. w/chain 94"; wire 10'. Three candelabra base lamps, each 60w max.