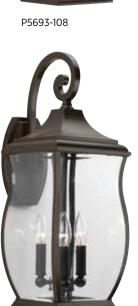

Posso

Pos

Traditional Styling

P5692-108

#### MEDIUM WALL LANTERN

**P5693-108** Oil Rubbed Bronze 6-1/2" W., 17-1/2" ht. Extends 8-3/8". H/CTR 3-3/4". Two candelabra base lamps, each 60w max.

**P5699-108** Oil Rubbed Bronze 8" W., 22" ht. Extends 10-1/2". H/CTR 4-1/4". Three candelabra base lamps, each 60w max.