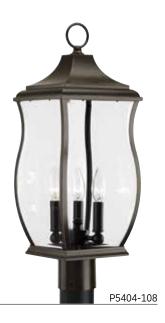

### POST LANTERN

**P5404-108** Oil Rubbed Bronze 8" dia., 22-1/2" ht. Fits 3" post (sold separately). Three candelabra base lamps, each 60w max.