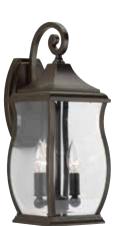

# SMALL WALL LANTERN P5692-108 Oil Rubbed Bronze 5-1/2" W., 14-3/4" ht. Extends 8". H/CTR 3-3/4". One medium base lamp, 60w max.

#### MEDIUM WALL LANTERN

**P5693-108** Oil Rubbed Bronze 6-1/2" W., 17-1/2" ht. Extends 8-3/8". H/CTR 3-3/4". Two candelabra base lamps, each 60w max.

**P5699-108** Oil Rubbed Bronze 8" W., 22" ht. Extends 10-1/2". H/CTR 4-1/4". Three candelabra base lamps, each 60w max.