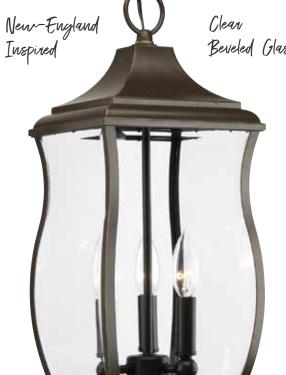

## Township

P5504-108

#### FINISH

Oil Rubbed Bronze - 108

Enjoy the simple elegance of traditional styling. Township's clear beveled glass and Oil Rubbed Bronze finish contains notes of New England-inspired style for this charming outdoor lantern collection.

#### **HANGING LANTERN**

**P5504-108** Oil Rubbed Bronze 8" dia., 19-3/8" ht. Overall ht. w/chain 94"; wire 10'. Three candelabra base lamps, each 60w max.