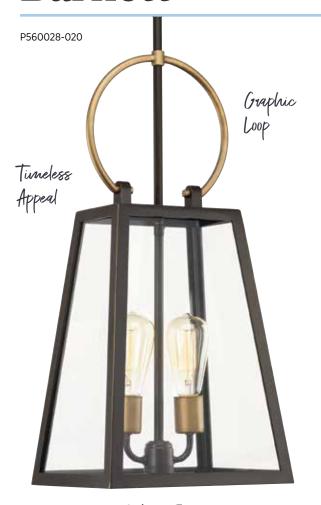

# **Barnett**

# **FINISH**

Antique Bronze - 020

Barnett lanterns deliver timeless appeal with a decidedly modern flair. Large clear panes of glass frame your choice of traditional or vintage style bulbs. A graphic-inspired over-scale loop features a contrasting brass-tone finish.

## **HANGING LANTERN**

each 60w max.

11-1/4" W., 9" L., 27" ht.

Fits 3" post (sold separately).

Two medium base lamps,

**P550028-020** Antique Bronze 11-1/4" W., 9" L., 26-7/8" ht. Overall ht. w/chain 102", wire 10'. Two medium base lamps, each 60w max.