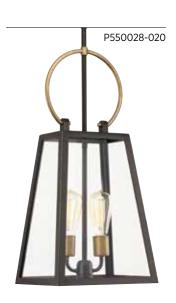

# **FINISH**

Antique Bronze - 020

Barnett lanterns deliver timeless appeal with a decidedly modern flair. Large clear panes of glass frame your choice of traditional or vintage style bulbs. A graphic-inspired over-scale loop features a contrasting brass-tone finish.

## **HANGING LANTERN**

each 60w max.

11-1/4" W., 9" L., 27" ht.

Fits 3" post (sold separately).

Two medium base lamps,

**P550028-020** Antique Bronze 11-1/4" W., 9" L., 26-7/8" ht. Overall ht. w/chain 102", wire 10'. Two medium base lamps, each 60w max.