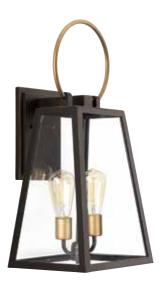

## LARGE WALL LANTERN

P560079-020 Antique Bronze 11-1/4" W., 23-5/8" ht. Extends 10". H/CTR 10". Two medium base lamps, each 60w max.

P560077-020

P560078-020

P560079-020