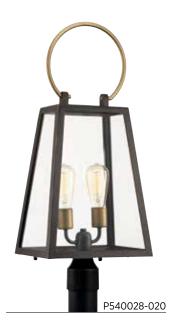

# **FINISH**

Antique Bronze - 020

Barnett lanterns deliver timeless appeal with a decidedly modern flair. Large clear panes of glass frame your choice of traditional or vintage style bulbs. A graphic-inspired over-scale loop features a contrasting brass-tone finish.

## **HANGING LANTERN**

each 60w max.

11-1/4" W., 9" L., 27" ht.

Fits 3" post (sold separately).

Two medium base lamps,

**P550028-020** Antique Bronze 11-1/4" W., 9" L., 26-7/8" ht. Overall ht. w/chain 102", wire 10'. Two medium base lamps, each 60w max.