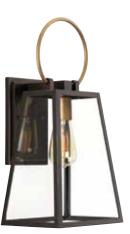

# **SMALL WALL LANTERN**

P560077-020 Antique Bronze 6-1/2" W., 15-1/8" ht. Extends 6-7/8". H/CTR 7-1/4". One medium base lamp, 100w max.

P560078-020 Antique Bronze 100w max.