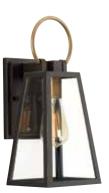

# **SMALL WALL LANTERN**

P560077-020 Antique Bronze 6-1/2" W., 15-1/8" ht. Extends 6-7/8". H/CTR 7-1/4". One medium base lamp, 100w max.

P560078-020 Antique Bronze 100w max.