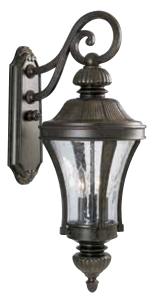

## LARGE WALL LANTERN

P5837-77 Forged Bronze 10" W., 26" ht. Extends 13". H/CTR 9-1/2". Three candelabra base lamps, each 60w max.