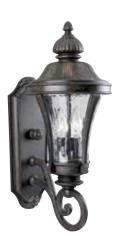

### **MEDIUM WALL LANTERN**

**P5836-77** Forged Bronze 8" W., 19-5/8" ht. Extends 10-5/8". H/CTR 8". Two candelabra base lamps, each 60w max.