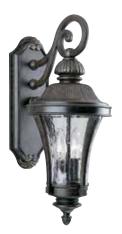

## **MEDIUM WALL LANTERN**

P5835-77 Forged Bronze 8" W., 19-5/8" ht. Extends 10-5/8". H/CTR 10-5/8". Two candelabra base lamps, each 60w max.