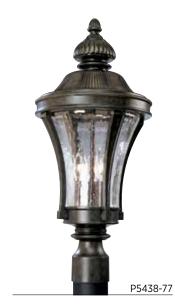

#### **POST LANTERN**

P5438-77 Forged Bronze 10" dia., 22-1/2" ht. Fits 3" post (sold separately). Three candelabra base lamps, each 60w max.