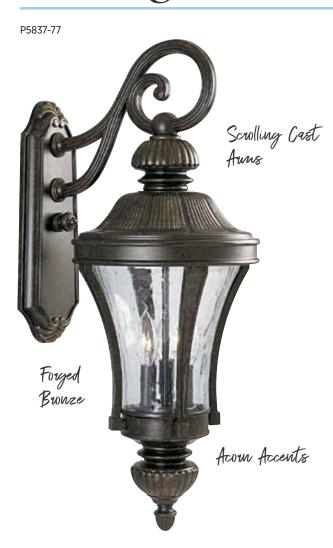

#### **FINISH**

Forged Bronze - 77

Scrolling cast arms, fluted bodies and acorn accents. Clear seeded glass with Forged Bronze powder coat finish. Cast aluminum construction.

P5836-77

P5835-77

P5837-77

## LARGE WALL LANTERN

P5837-77 Forged Bronze 10" W., 26" ht. Extends 13". H/CTR 9-1/2". Three candelabra base lamps, each 60w max.