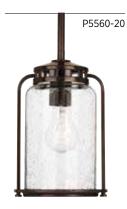

#### SMALL HANGING LANTERN

**P5560-20** Antique Bronze 6-1/4" dia., 9-3/4" ht. Overall ht. w/chain 76"; wire 15'. One medium base lamp, 100w max.

## FINISH Antique Bronze - 20

Provide a casual, rustic feel to interior and exterior spaces with a vintage flair with the Botta Collection. Finely crafted metal accents create a light-house inspired design with a clear seeded glass shade for extra visual character.