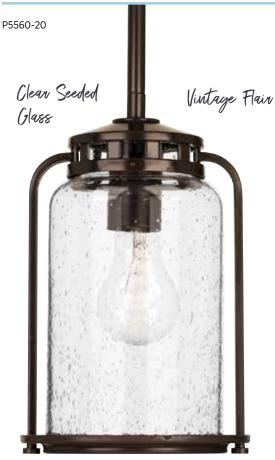

#### SMALL HANGING LANTERN

**P5560-20** Antique Bronze 6-1/4" dia., 9-3/4" ht. Overall ht. w/chain 76"; wire 15'. One medium base lamp, 100w max.

## FINISH Antique Bronze - 20

Provide a casual, rustic feel to interior and exterior spaces with a vintage flair with the Botta Collection. Finely crafted metal accents create a light-house inspired design with a clear seeded glass shade for extra visual character.