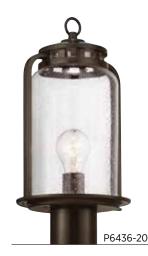

### POST LANTERN

**P6436-20** Antique Bronze Fits 3" post (sold separately) 7-3/4" dia., 16" ht. One medium base lamp, each 100w max.