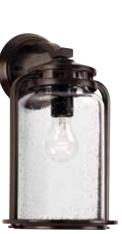

## SMALL WALL LANTERN

**P6043-20** Antique Bronze 6-1/4" W., 11-5/8" ht. Extends 6-1/2". H/CTR 8-7/8". One medium base lamp, 100w max.

## FINISH Antique Bronze - 20

Provide a casual, rustic feel to interior and exterior spaces with a vintage flair with the Botta Collection. Finely crafted metal accents create a light-house inspired design with a clear seeded glass shade for extra visual character.