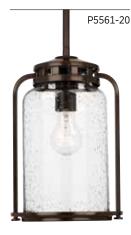

#### MEDIUM HANGING LANTERN

**P5561-20** Antique Bronze 7-3/4" dia., 12" ht. Overall ht. w/chain 78"; wire 15'. One medium base lamp, 100w max.