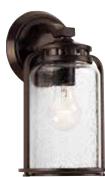

### MEDIUM WALL LANTERN

**P6050-20** Antique Bronze 7-3/4" W., 13-7/8" ht. Extends 8-3/8". H/CTR 11". One medium base lamp, 100w max.

## FINISH Antique Bronze - 20

Provide a casual, rustic feel to interior and exterior spaces with a vintage flair with the Botta Collection. Finely crafted metal accents create a light-house inspired design with a clear seeded glass shade for extra visual character.