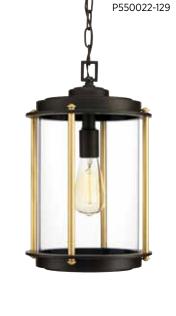

#### **HANGING LANTERN**

P550022-129 Architectural Bronze 9-3/4" dia., 15-7/8" ht. Overall ht. w/chain 91", wire 10'. One medium base lamp, 100w max.