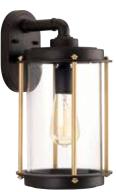

### **SMALL WALL LANTERN**

P560059-129 Architectural Bronze 6-1/2" W., 12-1/2" ht. Extends 7-1/4". H/CTR 3". One medium base lamp, 100w max.

All fixtures shown with P7825-01 vintage lamps, not included.

## **MEDIUM WALL LANTERN**

P560060-129 Architectural Bronze 8" W., 15" ht. Extends 8-7/8". H/CTR 2-3/4". One medium base lamp, 100w max.

#### LARGE WALL LANTERN

P560061-129 Architectural Bronze 9-3/4" W., 16-1/2" ht. Extends 10-5/8". H/CTR 3-1/8". One medium base lamp, 100w max.

P560061-129