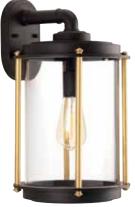

## **MEDIUM WALL LANTERN**

P560060-129 Architectural Bronze 8" W., 15" ht. Extends 8-7/8". H/CTR 2-3/4". One medium base lamp, 100w max.