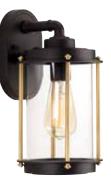

### **SMALL WALL LANTERN**

P560059-129 Architectural Bronze 6-1/2" W., 12-1/2" ht. Extends 7-1/4". H/CTR 3". One medium base lamp, 100w max.

All fixtures shown with P7825-01 vintage lamps, not included.

## **MEDIUM WALL LANTERN**

P560060-129 Architectural Bronze 8" W., 15" ht. Extends 8-7/8". H/CTR 2-3/4". One medium base lamp, 100w max.

#### LARGE WALL LANTERN

P560061-129 Architectural Bronze 9-3/4" W., 16-1/2" ht. Extends 10-5/8". H/CTR 3-1/8". One medium base lamp, 100w max.

P560061-129