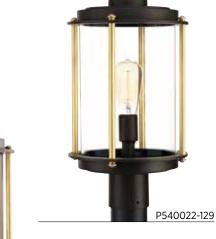

## **POST LANTERN**

P540022-129 Architectural Bronze 9-3/4" dia., 18-3/4" ht. Fits 3" post (sold separately). One medium base lamp, 100w max.