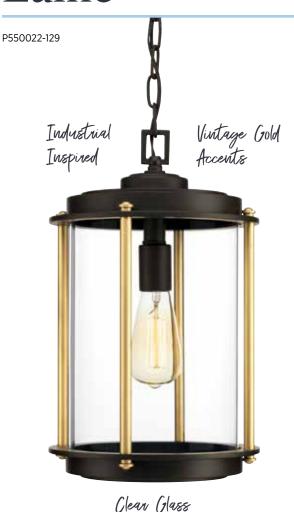

# Laine

#### **FINISH**

Architectural Bronze - 129

Laine features a cylindrical frame accented with clear glass and metallic elements. Traditional Architectural Bronze profile is paired with vintage gold accents. Wall lantern option features an arm that resembles a pipe fitting, offering an industrial-inspired appeal. Available in wall, hanging and post lantern options.

#### **HANGING LANTERN**

P550022-129 Architectural Bronze 9-3/4" dia., 15-7/8" ht. Overall ht. w/chain 91", wire 10'. One medium base lamp, 100w max.