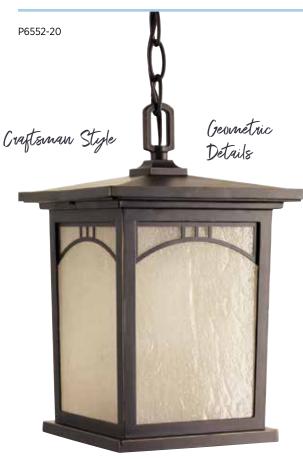

#### HANGING LANTERN P6552-20 Antique Bronze

8" sq., 12-5/8" ht. Overall ht. w/ chain 86-1/4"; wire 10'. One medium base lamp, 100w max.

P6054-20

P6452-20

A rich earthy palette, geometric details and textured art glass characterize residence - a truely craftsman style with a die-cast aluminum, powder coated frame.