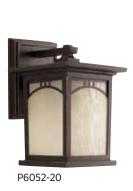

## SMALL WALL LANTERN

P6052-20 Antique Bronze 6" W., 9-1/4" ht. Extends 6-7/8". H/CTR 3-1/2". One medium base lamp, 100w max.

MEDIUM WALL LANTERN P6053-20 Antique Bronze 8" W., 12-3/8" ht. Extends 9". H/CTR 5". One medium base lamp, 100w max.