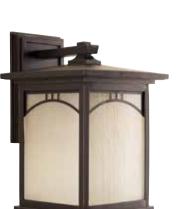

## SMALL WALL LANTERN

P6052-20 Antique Bronze 6" W., 9-1/4" ht. Extends 6-7/8". H/CTR 3-1/2". One medium base lamp, 100w max.

MEDIUM WALL LANTERN P6053-20 Antique Bronze 8" W., 12-3/8" ht. Extends 9". H/CTR 5". One medium base lamp, 100w max.

P6053-20