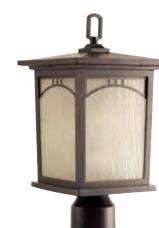

## **POST LANTERN**

P6452-20 Antique Bronze 8" W., 15-3/4" ht. Fits 3" post (sold separately). One medium base lamp, 100w max.