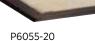

## FLUSH MOUNT

P6055-20 Antique Bronze 12" W., 5" ht. Two medium base lamps, each 75w max.