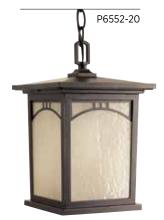

#### HANGING LANTERN P6552-20 Antique Bronze

8" sq., 12-5/8" ht. Overall ht. w/ chain 86-1/4"; wire 10'. One medium base lamp, 100w max.

P6054-20

P6452-20

A rich earthy palette, geometric details and textured art glass characterize residence - a truely craftsman style with a die-cast aluminum, powder coated frame.