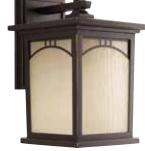

## SMALL WALL LANTERN

P6052-20 Antique Bronze 6" W., 9-1/4" ht. Extends 6-7/8". H/CTR 3-1/2". One medium base lamp, 100w max.

MEDIUM WALL LANTERN P6053-20 Antique Bronze 8" W., 12-3/8" ht. Extends 9". H/CTR 5". One medium base lamp, 100w max.