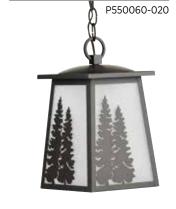

# **FLUSH MOUNT P550059-020** Antique Bronze 11-3/4" sq., 5-1/2" ht. Two medium base lamps, each 60w max.

**HANGING LANTERN P550060-020** Antique Bronze
7" sq., 12-5/8" ht.
Overall ht. w/chain 87-1/2", wire 10'.
One medium base lamp,
100w max.