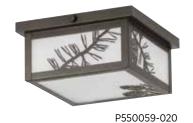

# **FLUSH MOUNT P550059-020** Antique Bronze 11-3/4" sq., 5-1/2" ht. Two medium base lamps, each 60w max.

**HANGING LANTERN P550060-020** Antique Bronze
7" sq., 12-5/8" ht.
Overall ht. w/chain 87-1/2", wire 10'.
One medium base lamp,
100w max.