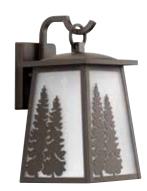

# SMALL WALL LANTERN

**P560161-020** Antique Bronze 5-1/2" W., 10-5/8" ht. Extends 6-3/4". H/CTR 6". One medium base lamp, 100w max.

### MEDIUM WALL LANTERN P560162-020 Antique Bronze 7" W., 13-1/2" ht. Extends 8-3/8". H/CTR 8-3/4". One medium base lamp,

100w max.