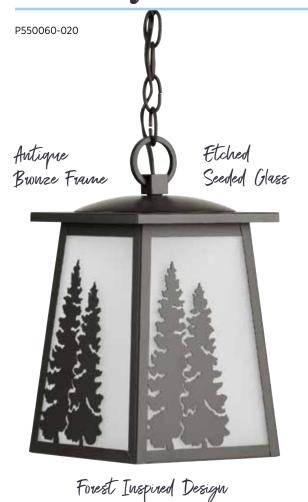

# **Torrey**

#### **FINISH**

Antique Bronze - 020

Step outside and smell the fresh air without ever venturing far from your home with the Torrey Collection. Gorgeous, etched seeded glass panes are held in place by handsome antique bronze frames adorned with intricate, forest-inspired designs that captures the beautiful essence of the wild outdoors.

# **FLUSH MOUNT P550059-020** Antique Bronze 11-3/4" sq., 5-1/2" ht. Two medium base lamps, each 60w max.

**HANGING LANTERN P550060-020** Antique Bronze
7" sq., 12-5/8" ht.
Overall ht. w/chain 87-1/2", wire 10'.
One medium base lamp,
100w max.