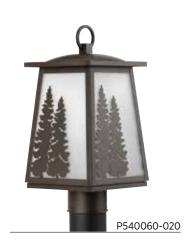

## POST LANTERN

**P540060-020** Antique Bronze Fits 3" post (sold separately) 7" sq., 15" ht. One medium base lamp, 100w max.