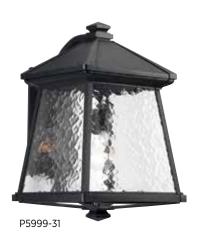

### LARGE WALL LANTERN P5999-31 Black

11" sq., 16-3/4" ht. H/CTR 7-3/4". One medium base lamp, 100w max.