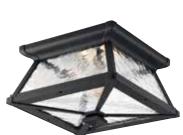

#### FLUSH MOUNT P6023-31 Black

11" sq., 7" ht. Two medium base lamps, each 100w max.