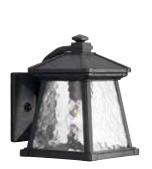

## **MEDIUM WALL LANTERN**

**P5907-31** Black 8-1/2" sq., 12" ht. Extends 10". H/CTR 6-3/4". One medium base lamp, 100w max.