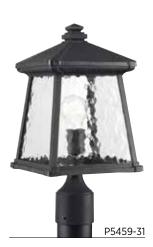

## POST LANTERN

**P5459-31** Black 9-1/2" sq., 16-1/2" ht. Fits 3" post (sold separately). One medium base lamp, 100w max.