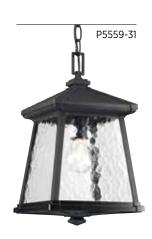

#### HANGING LANTERN P5559-31 Black

8-1/2" sq., 14-7/8" ht., Overall ht. w/chain 87"; wire 15'. One medium base lamp, 100w max.