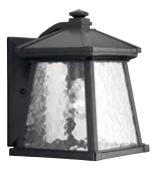

## SMALL WALL LANTERN

**P5906-31** Black 6" sq., 8-1/2" ht. Extends 7-1/8". H/CTR 5". One medium base lamp, 100w max.