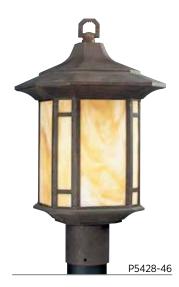

### **POST LANTERN**

**P5428-46** Weathered Bronze 10" W., 18-1/8" ht. Fits 3" post (sold separately). One medium base lamp, 150w max.