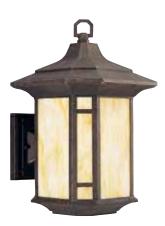

## LARGE WALL LANTERN

**P5629-46** Weathered Bronze 10" W., 15-1/4" ht. Extends 10-3/4". H/CTR 10". One medium base lamp, 150w max.