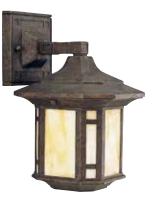

## MEDIUM WALL LANTERN

**P5628-46** Weathered Bronze 6-5/8" W., 10-1/2" ht. Extends 7-1/2". H/CTR 2-1/4". One medium base lamp, 100w max.