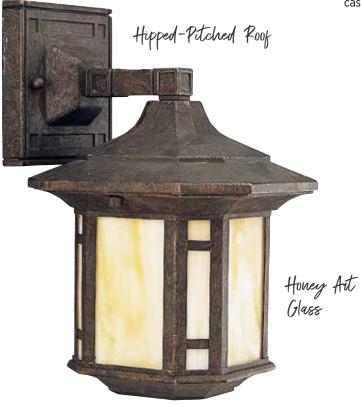

#### **FINISH**

Weathered Bronze - 46

P5628-46

Weathered Bronze

Reminisce under lighting inspired by the bungalows of the 1900's. Charming highlights include hipped-pitch roof and frame. Honey art glass with Weathered Bronze finish. Diecast aluminum construction.

## MEDIUM WALL LANTERN

**P5628-46** Weathered Bronze 6-5/8" W., 10-1/2" ht. Extends 7-1/2". H/CTR 2-1/4". One medium base lamp, 100w max.