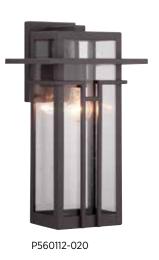

LARGE WALL LANTERN
P560112-020 Antique Bronze
9" W., 16-1/2" ht.
Extends 8-1/2". H/CTR 14-1/4".
One medium base lamp,
60w max.