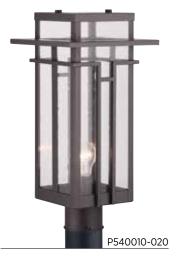

## **POST LANTERN**

**P540010-020** Antique Bronze 9" W., 18-1/4" ht. Fits 3" post (sold separately). One medium base lamp, 60w max.

FLUSH MOUNT P550038-020 Antique Bronze 11-3/8" W., 4-1/2" ht. Two medium base lamps, each 60w max.