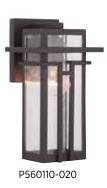

## **SMALL WALL LANTERN**

**P560110-020** Antique Bronze 6-1/4" W., 11-3/4" ht. Extends 6-1/4". H/CTR 9-5/8". One medium base lamp, 60w max.

MEDIUM WALL LANTERN P560111-020 Antique Bronze 7-5/8" W., 14-1/8" ht. Extends 7-1/4". H/CTR 12". One medium base lamp, 60w max.