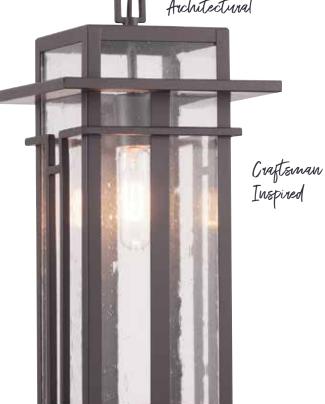

## FINISH

Antique Bronze - 020

Geometric details in Boxwood's design enhance Craftsmaninspired architecture. The construction features clear seeded glass while traditional or vintage lamping completes the authentic style finished in Antique Bronze.

P550039-

P550038-020

Clear Seeded Glass