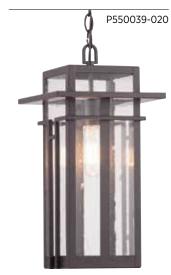

HANGING LANTERN
P550039-020 Antique Bronze
8-7/8" W., 17-1/2" ht.
Overall ht. w/chain 92-1/2";
wire 10'.
One medium base lamp,
60w max.