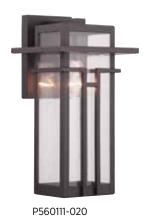

## **SMALL WALL LANTERN**

**P560110-020** Antique Bronze 6-1/4" W., 11-3/4" ht. Extends 6-1/4". H/CTR 9-5/8". One medium base lamp, 60w max.

MEDIUM WALL LANTERN P560111-020 Antique Bronze 7-5/8" W., 14-1/8" ht. Extends 7-1/4". H/CTR 12". One medium base lamp, 60w max.