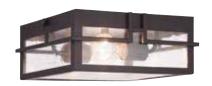

## **POST LANTERN**

**P540010-020** Antique Bronze 9" W., 18-1/4" ht. Fits 3" post (sold separately). One medium base lamp, 60w max.

FLUSH MOUNT P550038-020 Antique Bronze 11-3/8" W., 4-1/2" ht. Two medium base lamps, each 60w max.