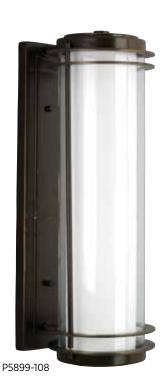

### LARGE WALL LANTERN

**P5899-108** Oil Rubbed Bronze 8" W., 24" ht. Extends 10-3/8". H/CTR 12-1/4". Two medium base lamps, each 75w max.