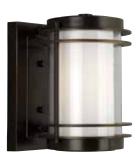

### **SMALL WALL LANTERN**

**P5895-108** Oil Rubbed Bronze 6-1/2" W., 9-3/4" ht. Extends 8-1/2". H/CTR 5". One medium base lamp, 100w max.

#### **FINISH**

Oil Rubbed Bronze - 108

Reinvent exterior areas with smooth curves. Highlighted by clear glass exterior surrounding an opal glass interior diffuser. Aluminum and brass construction.

P5895-108