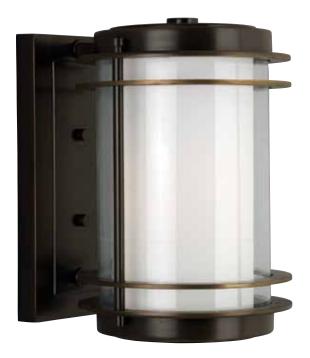

# **MEDIUM WALL LANTERN P5896-108** Oil Rubbed Bronze 8" W., 11-3/4" ht. Extends 10-1/4". H/CTR 6".

One medium base lamp, 100w max.

#### **FINISH**

Oil Rubbed Bronze - 108

Reinvent exterior areas with smooth curves. Highlighted by clear glass exterior surrounding an opal glass interior diffuser. Aluminum and brass construction.

P5895-108