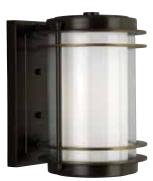

# **MEDIUM WALL LANTERN P5896-108** Oil Rubbed Bronze 8" W., 11-3/4" ht. Extends 10-1/4". H/CTR 6".

One medium base lamp, 100w max.

#### **FINISH**

Oil Rubbed Bronze - 108

Reinvent exterior areas with smooth curves. Highlighted by clear glass exterior surrounding an opal glass interior diffuser. Aluminum and brass construction.

P5895-108