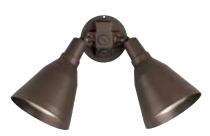

Single painted adjustable swivel floodlight. Aluminum construction. Locking adjustment. 5-7/8" dia., 9" ht. One PAR38, 150w max.

**P5203-20** Bronze **P5203-30** White **P5203-31** Black

Two painted adjustable swivel floodlights with lamp shroud. Aluminum construction. 6-1/4" dia., 9" ht. Two PAR38, each 150w max.