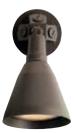

Double non-metallic PAR lampholder. 11" W., 4-5/8" ht. Extends 5". One PAR 38, 120w max.

**P5214-30** White

PAR lampholder shroud for P5212. 6-5/8" dia., 5-1/8" ht.

P5207-30

P5212-30

P5202-20

P5212-20

P5214-30