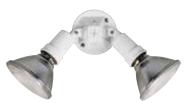

Single painted adjustable swivel floodlight. Aluminum construction. Locking adjustment. 5-7/8" dia., 9" ht. One PAR38, 150w max.

**P5203-20** Bronze **P5203-30** White **P5203-31** Black

Two painted adjustable swivel floodlights with lamp shroud. Aluminum construction. 6-1/4" dia., 9" ht. Two PAR38, each 150w max.