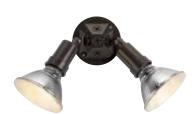

## **P5207-30** White

Two painted adjustable swivel floodlights. Aluminum construction. Locking adjustment. 4-7/8" dia., 6-3/4" ht. Two PAR20, PAR30 or PAR38, each 150w max.

**P5212-20** Bronze **P5212-30** White