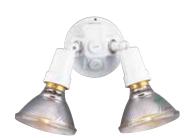

Single painted adjustable swivel floodlight. Aluminum construction. Locking adjustment. 5-7/8" dia., 9" ht. One PAR38, 150w max.

**P5203-20** Bronze **P5203-30** White **P5203-31** Black

Two painted adjustable swivel floodlights with lamp shroud. Aluminum construction. 6-1/4" dia., 9" ht. Two PAR38, each 150w max.