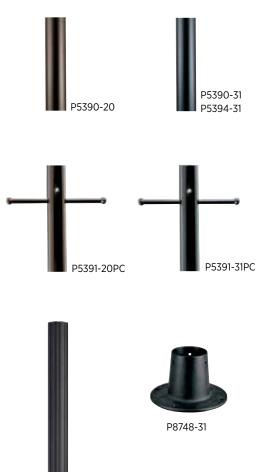

# Posts

Surround your home with decorative posts to add style and elegance for years to come. Aluminum construction and popular finish choices add to functionality of outdoor lighting.

**P5390-20** Antique Bronze Aluminum post. **P5390-31** Black 3" dia., 7' ht. (Can be cut to desired length).

**P5390-31PC** Black Aluminum post with photocell which automatically turns on at dusk, off at dawn. 3" dia., 7' ht. (Can be cut to desired length).

P540005-031 Black

Fluted aluminum post. 3" dia., 84" ht.

# P5391-31 Black

Aluminum post with ladder rest. 3" dia., 7' ht. (Can be cut to desired length).

**P5391-20PC** Antique Bronze **P5391-31PC** Black Aluminum post with ladder rest and photocell which automatically turns lantern on at dusk and off at dawn

at dusk and off at dawn. 3" dia., 7' ht. (Can be cut to desired length).

# P5394-31 Black

Commercial grade black aluminum post, .125 wall thickness. 3" dia., 12' ht. (Can be cut to desired length).

# P8748-31 Black

Surface Mount Post Adapter Flanged cast aluminum base for surface mounting round posts. Anchor bolts and allen set screws included. 8" dia., 5" ht. 3" bottom O.D.