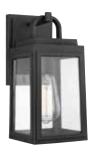

## SMALL WALL LANTERN

**P560174-031** Black 5-1/2" W., 11-7/8" ht. Extends 6-1/2". H/CTR 3-1/8". One medium base lamp, 60w max.

All fixtures shown with F7ST19DLED927/JA8 vintage lamps, not included.