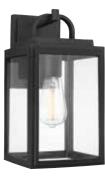

# Grandbury

Clear Glass Panes

**MEDIUM WALL LANTERN** 

Extends 8". H/CTR 3-1/8".

One medium base lamp,

LARGE WALL LANTERN P560176-031 Black

Extends 10". H/CTR 3-3/4".

Two medium base lamps,

**P560175-031** Black

7-1/8" W., 13-5/8" ht.

75w max.

9" W., 17" ht.

each 60w max.