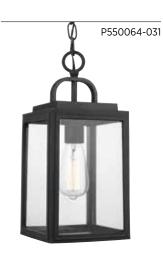

#### HANGING LANTERN P550064-031 Black

7" sq., 15-3/8" ht. Overall ht. w/chain 90-1/2", wire 10'. One medium base lamp, 75w max.