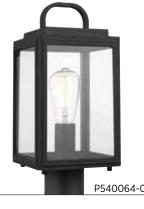

### POST LANTERN P540064-031 Black

7" sq., 15-5/8" ht. Fits 3" post (sold separately) One medium base lamp, 75w max.