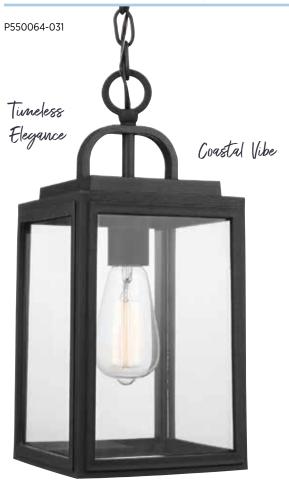

#### HANGING LANTERN P550064-031 Black

7" sq., 15-3/8" ht. Overall ht. w/chain 90-1/2", wire 10'. One medium base lamp, 75w max.