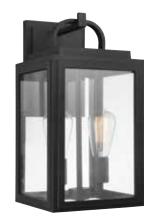

# Grandbury

Clear Glass Panes

**MEDIUM WALL LANTERN** 

Extends 8". H/CTR 3-1/8".

One medium base lamp,

LARGE WALL LANTERN P560176-031 Black

Extends 10". H/CTR 3-3/4".

Two medium base lamps,

**P560175-031** Black

7-1/8" W., 13-5/8" ht.

75w max.

9" W., 17" ht.

each 60w max.