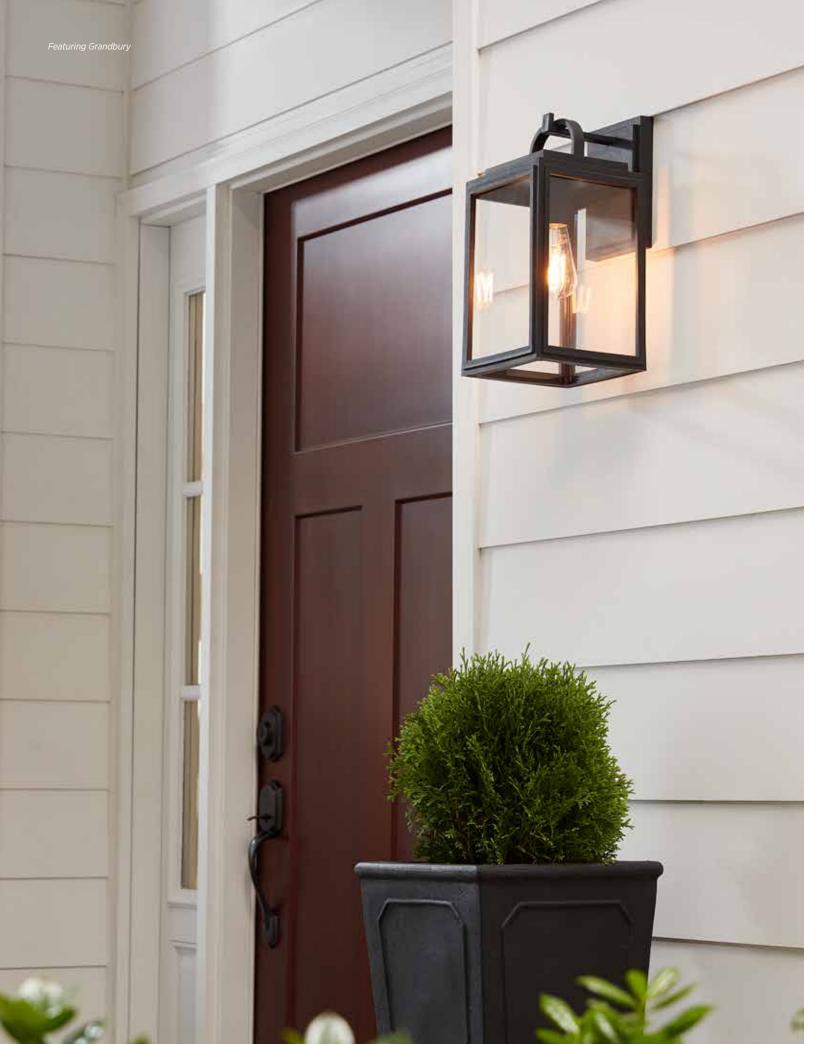

#### FINISH

● Black - 031

The Grandbury Collection partners timeless elegance with a pinch of coastal vibe. Beautiful black, square frames crafted from corrosion proof material feature a half loop on top of each structure as they hold clear glass panes in place. This collection is sure to complement other farmhouse and coastal features for an overall beautiful, welcoming look. Made with DURASHIELD, a durable material specially designed and tested to resist harsh environmental conditions.