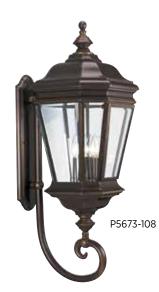

#### **EXTRA LARGE WALL LANTERN\*** P5673-108 Oil Rubbed Bronze 12" W., 32-3/4" ht. Extends 14-3/4". H/CTR 14-3/4". Four candelabra base lamps,

each 60w max.

P5672-108

P5670-108

P5686-108MD

P5686-31MD

P6630-31MD