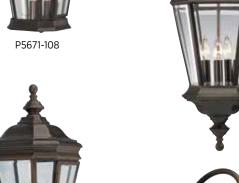

### **MEDIUM WALL LANTERN\*** P5671-108 Oil Rubbed Bronze 8-1/2" W., 16-3/4" ht. Extends 11-1/8" H/CTR 9-5/8". Two candelabra base lamps,

each 60w max.