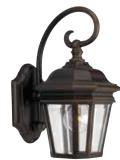

#### **SMALL WALL LANTERN** P5670-108 Oil Rubbed Bronze 6-1/2" W., 12-1/2" ht. Extends 8-3/4". H/CTR 8". One medium base lamp, 100w max.

\*Hinged door for easy relamping.