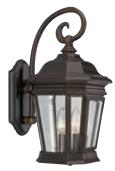

## LARGE WALL LANTERN\* P5672-108 Oil Rubbed Bronze 10" W., 29" ht. Extends 12-1/2". H/CTR 11-5/8".

Three candelabra base lamps, each 60w max.