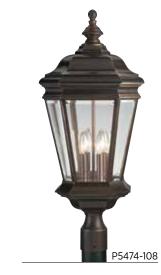

# **POST LANTERN\***

P5474-108 Oil Rubbed Bronze 12" dia., 28-1/2" ht. Fits 3" post (sold separately). Four candelabra base lamps, each 60w max.