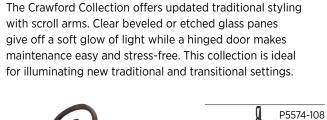

# HANGING LANTERN\* P5574-108 Oil Rubbed Bronze

12" dia., 29-3/8" ht. Overall ht. w/ chain 68"; wire 15'. Four candelabra base lamps, each 60w max.