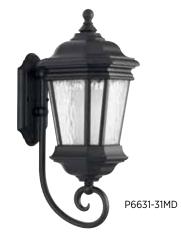

#### **MEDIUM WALL LANTERN \*** P6631-31MD Black

8-1/2" W., 20-1/2" ht. Extends 11". H/CTR 8-3/8". One medium base lamp, 100w max.