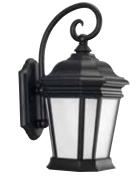

#### LARGE WALL LANTERN\* P6632-31MD Black 9-7/8" W., 28-7/8" ht.

Extends 12-5/8". H/CTR 11-5/8". One medium base lamp, 100w max.