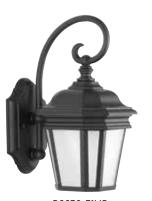

#### **SMALL WALL LANTERN** P6630-31MD Black

6-1/2" W., 12-1/2" ht. Extends 8-3/4". H/CTR 8". One medium base lamp, 100w max.