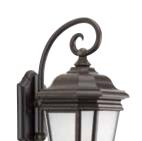

# Crawford

**MEDIUM WALL LANTERN P5686-31MD** Black P5686-108MD Oil Rubbed Bronze 8-1/2" W., 16-3/4" ht. Extends 11". H/CTR 9-5/8". One medium base lamp, 100w max.