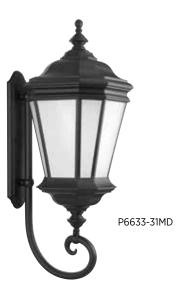

#### **EXTRA LARGE WALL LANTERN\* P6633-31MD** Black

12" W., 32-7/8" ht. Extends 14-3/4". H/CTR 14-7/8". One medium base lamp, 100w max.

\*Hinged door for easy relamping.