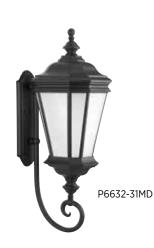

#### LARGE WALL LANTERN\* P6632-31MD Black 9-7/8" W., 28-7/8" ht.

Extends 12-5/8". H/CTR 11-5/8". One medium base lamp, 100w max.